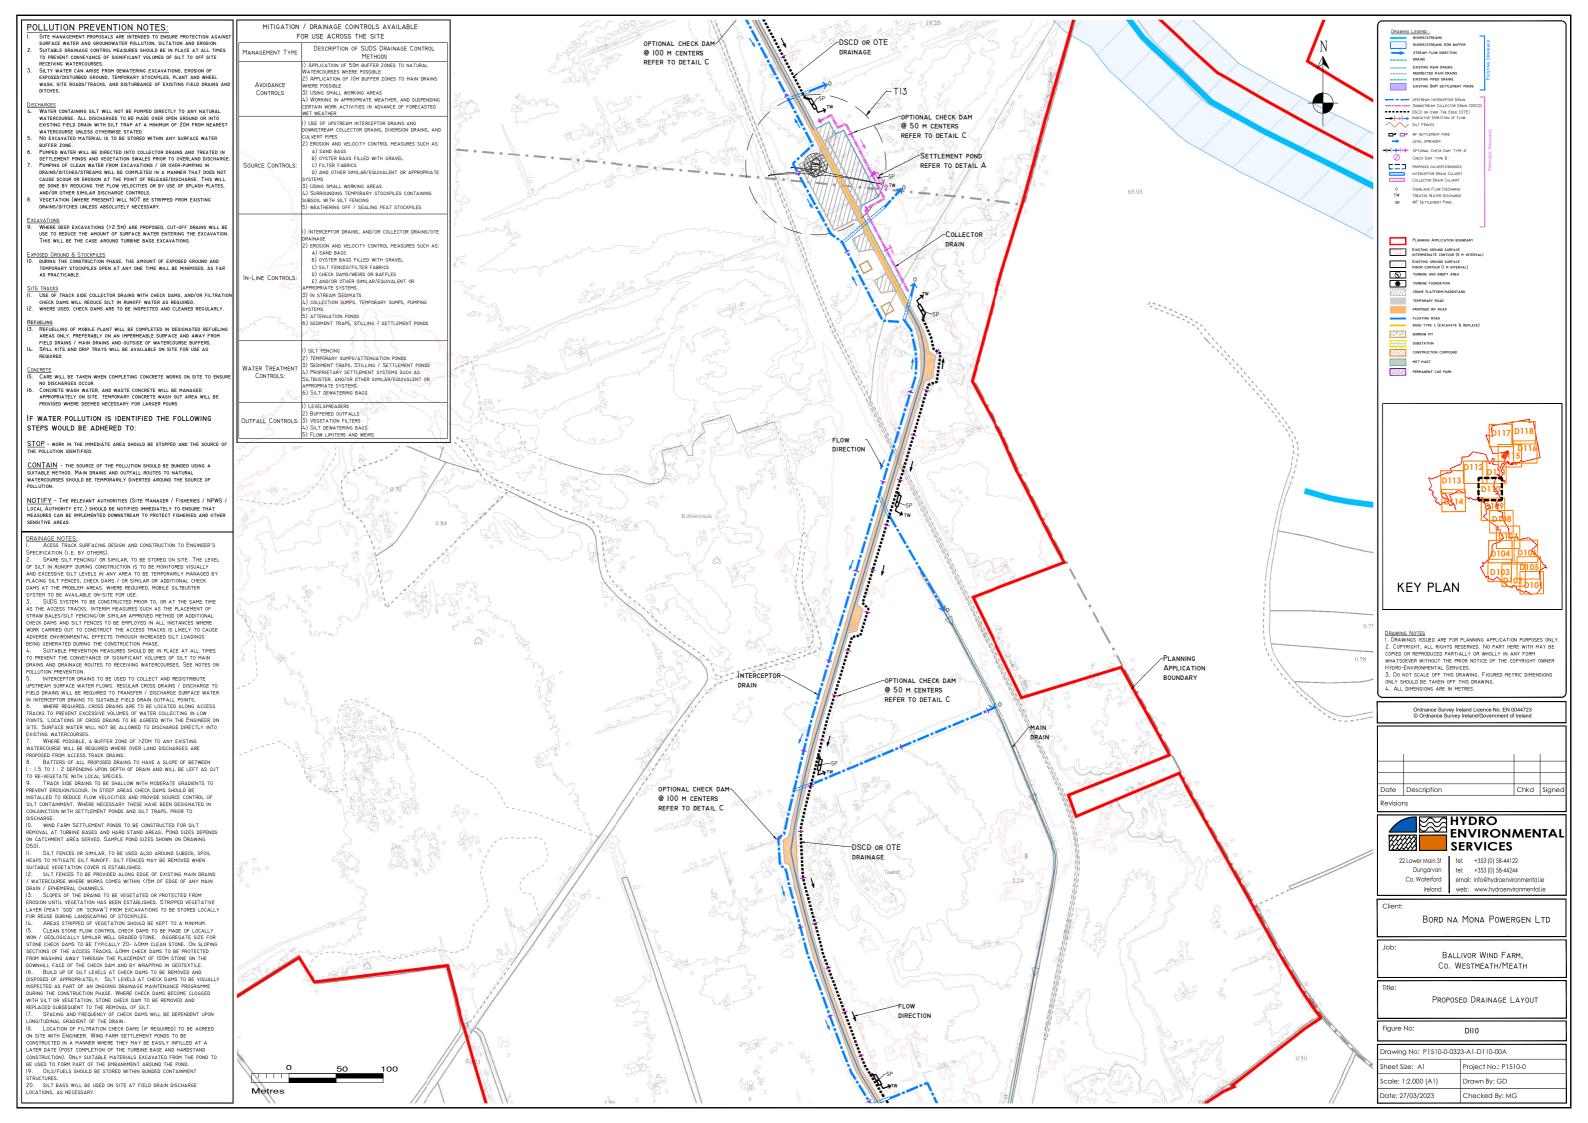

## DETAIL A

# EMBANMENTS TO BE CONSTRUCTED FROM SUITABLE EXCAVATED MATERIALS, POST CONSTRUCTON PARSE EMBANMENT WATER LEVEL OUTFLOW CONTROL LEVEL TO BE SET 500mm SET OF SET SOURCE FRANCE OF INFILL FORD FRASING OF INFILL FORD WITH SUIDS DESIGNER WITH SUIDS DESIGNER WITH SUIDS DESIGNER

BED SLOPE 1:50HAX.

BED SL

#### DETAIL B

#### PEAT DITCH SILT TRAP

#### DETAIL C

#### TYPICAL BNM SETTLEMENT POND DETAIL

# DETAIL D

SILT WILL COLLECT IN THE BASE OF THE SETTLEMENT POND. THIS WILL HAVE TO BE CLEANED OUT REGULARLY. SILT BUILD UP SHOULD BE MONITORED ON SITE.

#### DETAIL E

TYPE X - CHECK DAM DETAIL

SCALE 1:50

ROJECT DESIGN DRAWING NOTES:

. PLEASE NOTE THIS DRAWING IS FOR PLANNING PURPOSES ONLY, AND FURTHER DETAILED SPECIFICATION WILL BE REQUIRED FOR THE EXECUTION OF THE WORKS T ENSURE THEY MEET REQUIRED RELEVANT DESIGN STANDARDS, AND POTENTIAL PLANNING CONDITIONS.