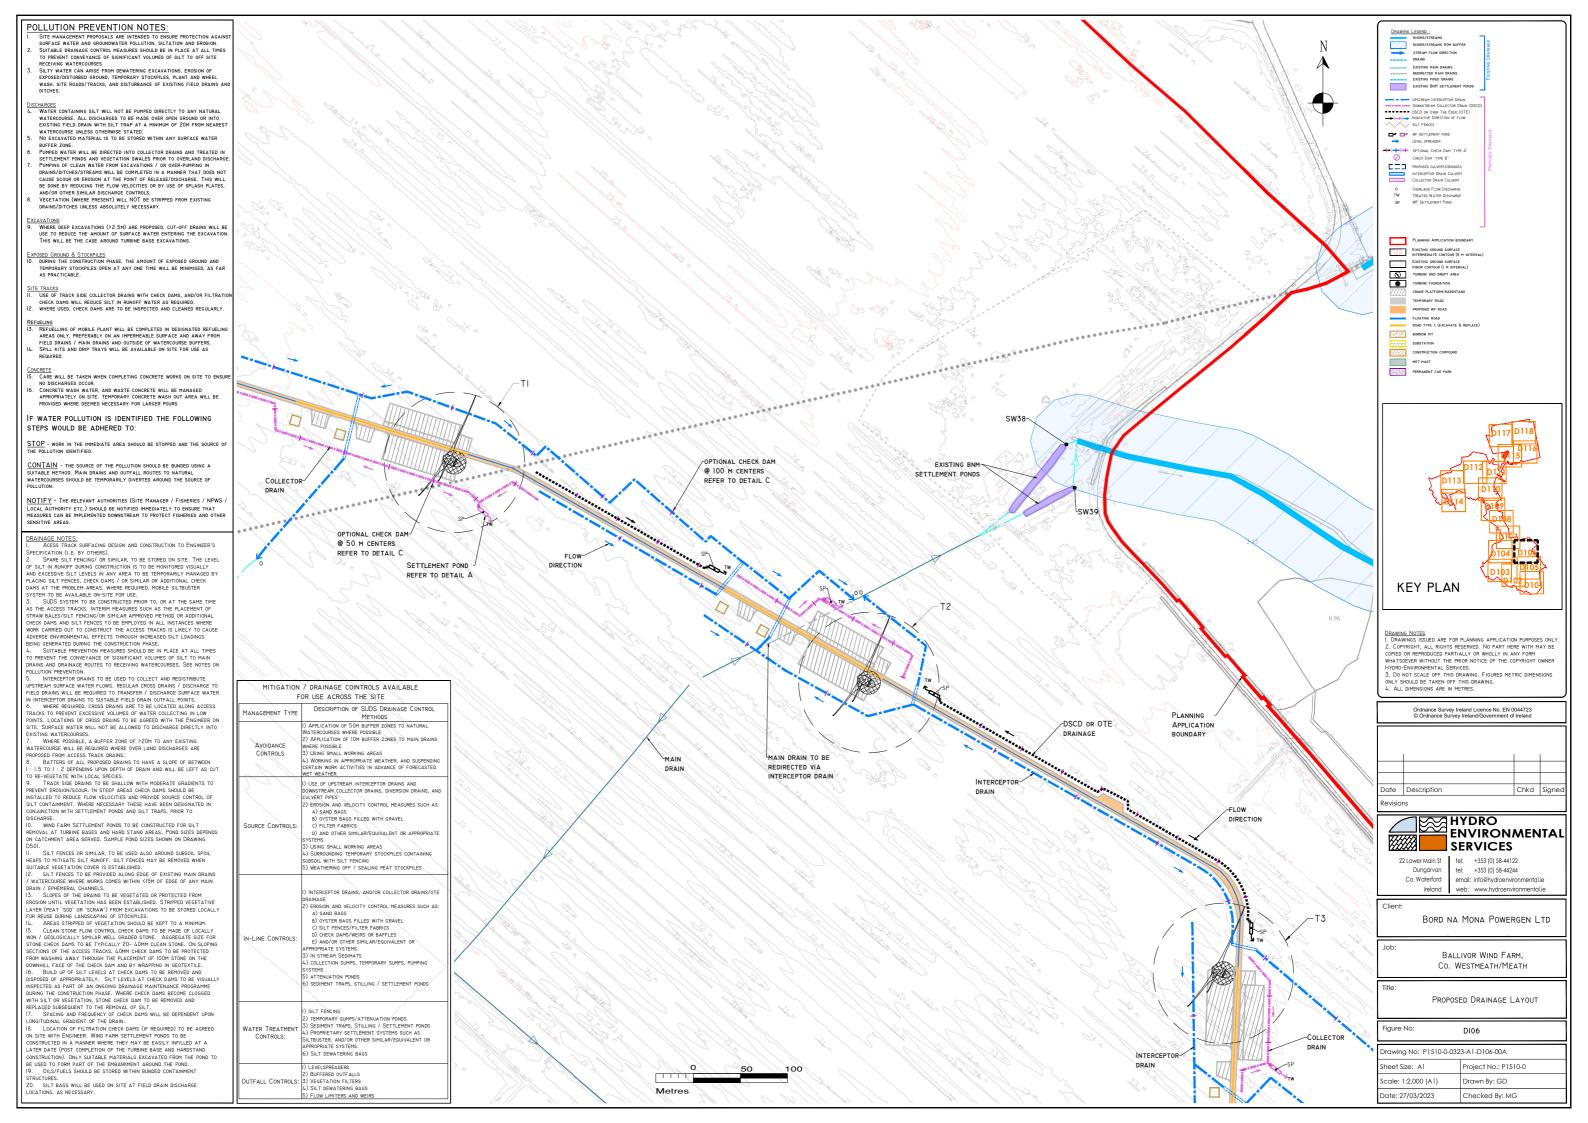

## DETAIL A

# EMBANMENTS TO BE CONSTRUCTED FROM SUITABLE EXCAVATED MATERIALS, POST CONSTRUCTON PARSE EMBANMENT WATER LEVEL OUTFLOW CONTROL LEVEL TO BE SET 500mm SET OF SET SOURCE FRANCE OF INFILL FORD FRASING OF INFILL FORD WITH SUIDS DESIGNER WITH SUIDS DESIGNER WITH SUIDS DESIGNER

BED SLOPE 1:50HAX.

BED SL

#### DETAIL B

#### PEAT DITCH SILT TRAP

#### DETAIL C

#### TYPICAL BNM SETTLEMENT POND DETAIL

# DETAIL D

SILT WILL COLLECT IN THE BASE OF THE SETTLEMENT POND. THIS WILL HAVE TO BE CLEANED OUT REGULARLY. SILT BUILD UP SHOULD BE MONITORED ON SITE.

#### DETAIL E

TYPE X - CHECK DAM DETAIL

SCALE 1:50

ROJECT DESIGN DRAWING NOTES:

. PLEASE NOTE THIS DRAWING IS FOR PLANNING PURPOSES ONLY, AND FURTHER DETAILED SPECIFICATION WILL BE REQUIRED FOR THE EXECUTION OF THE WORKS T ENSURE THEY MEET REQUIRED RELEVANT DESIGN STANDARDS, AND POTENTIAL PLANNING CONDITIONS.