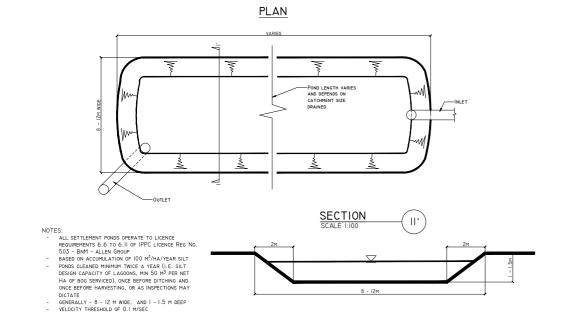

#### TYPICAL BNM SETTLEMENT POND DETAIL

# DETAIL D

SILT WILL COLLECT IN THE BASE OF THE SETTLEMENT POND. THIS WILL HAVE TO BE CLEANED OUT REGULARLY. SILT BUILD UP SHOULD BE MONITORED ON SITE.