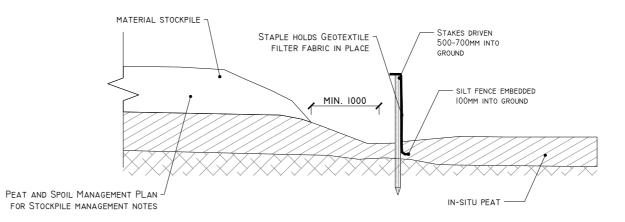

COPYRIGH

|          | I                | 1    | 1      |
|----------|------------------|------|--------|
|          |                  |      |        |
| 05.10.16 | Planning - Rev A | M.G. | M.Gill |
| Date     | Description      | Chkd | Signe  |



Client:

Figure No:

Date: 27/03/2023

BORD NA MONA POWERGEN LTD

b:

BALLIVOR WIND FARM, CO. WESTMEATH/MEATH

e: Drainage Details I

| Drawing No: P1510-0-0323-A1-D501-Rev A | Sheet Size: A1 | Project No.: P1510 | Scale: as shown (A1) | Drawn By: G.D./M.Gill

Checked By: M.G.

#### DETAIL F

# 'TYPE B' CULVERT - DRAINAGE CROSSING BENEATH EXCAVATED ROAD SCALE 1:50

- CAPPING MATERIAL/ ROAD CONSTRUCTION REFER TO CLIENT STANDARD DETAIL DRAINAGE PIPE, DIAMETER VARIES FILL MATERIAL TO CL. 503.3 (I) OF THE NRA SPEC. FOR ROADWORKS

## DETAIL G-I



SILT FENCE SCALE 1:25

#### DETAIL G-II



SILT FENCE FOR WATERCOURSE PROTECTION

## DETAIL I

#### TEMPORARY CONCRETE WASH OUT PIT



#### **ELEVATION**



#### DETAIL H

 $90^{\circ}$  U BEND AND WATER LEVEL CONTROL MECHANISM SCALE 1:25



PRODUCE PANIMAL.

JILE OF THE COPPIGHT OWNER HYDRU-LAND.

DO NOT SCALE OF THIS DRAWNG. FIGURED HETRIC DIMENSION—

LAREN OFF THIS DRAWNG.

5. THE USE OF OR RELIANCE UPON THIS DRAWNING SHALL BE DEEPED TO BE ACCEPTANCE OF THESE CONDITIONS OF USE UNLESS OTHERWISE AGREED IN WRITING SUCH WRITTEN AGREEMENT TO BE SOUGHT FROM AND ISSUED BY THE COPYRIGHT

POR TO THE USE OR RELIANCE UPON THIS DRAWNG.





BORD NA MONA POWERGEN LTD

BALLIVOR WIND FARM, CO. WESTMEATH/MEATH

DRAINAGE DETAILS 2

D502 Drawing No: P1510-0-0323-A1-D502-Rev A

cale: as shown (A1) Drawn