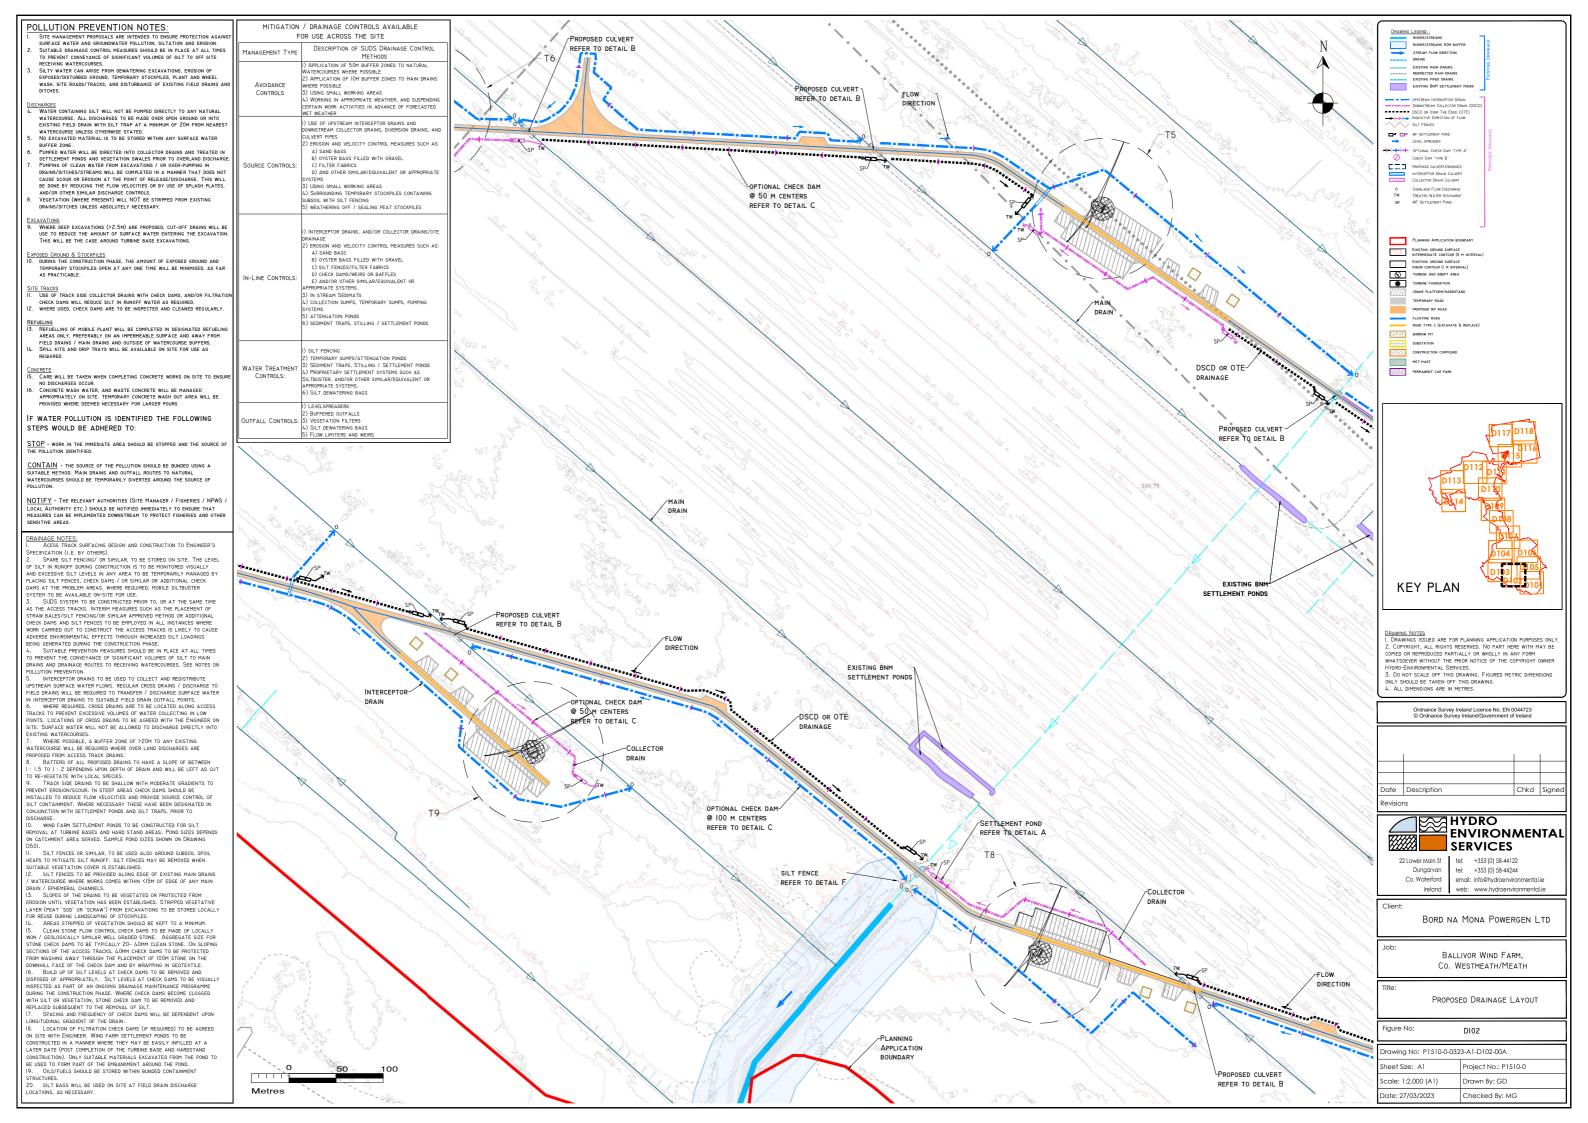

## DETAIL A

# EMBANMENTS TO BE CONSTRUCTED FROM SUITABLE EXCAVATED MATERIALS, POST CONSTRUCTON PARSE EMBANMENT WATER LEVEL OUTFLOW CONTROL LEVEL TO BE SET 500mm SET OF SET SOURCE FRANCE OF INFILL FORD FRASING OF INFILL FORD WITH SUIDS DESIGNER WITH SUIDS DESIGNER WITH SUIDS DESIGNER

BED SLOPE 1:50HAX.

BED SL

#### DETAIL B

#### PEAT DITCH SILT TRAP

#### DETAIL C

#### TYPICAL BNM SETTLEMENT POND DETAIL

# DETAIL D

SILT WILL COLLECT IN THE BASE OF THE SETTLEMENT POND. THIS WILL HAVE TO BE CLEANED OUT REGULARLY. SILT BUILD UP SHOULD BE MONITORED ON SITE.

#### DETAIL E

TYPE X - CHECK DAM DETAIL

SCALE 1:50

ROJECT DESIGN DRAWING NOTES:

. PLEASE NOTE THIS DRAWING IS FOR PLANNING PURPOSES ONLY, AND FURTHER DETAILED SPECIFICATION WILL BE REQUIRED FOR THE EXECUTION OF THE WORKS T ENSURE THEY MEET REQUIRED RELEVANT DESIGN STANDARDS, AND POTENTIAL PLANNING CONDITIONS.

2. DRAWNIGS NOT TO BE USED FOR CONSTRUCTION CONTRACT CONDITIONS.
3. COPYRIGHT, ALL RIGHTS RESERVED. NO PART HERE WITH MAY BE COPIED OR REPRODUCED PARTIALLY OR WHOLLY IN ANY FORM WHATSGEVER WITHOUT THE PRIO NOTICE OF THE COPYRIGHT OWNER HYDRO-ENVIRONMENTAL SERVICES.
4. DO NOT SCALE OFF THIS DRAWNIG. FIGURED METRIC DIMENSIONS ONLY SHOULD

TAKEN OFF THIS DRAWING.

5. THE USE OF OR RELIANCE UPON THIS DRAWING SHALL BE DEEMED TO BE ACCEPTANCE OF THESE CONDITIONS OF USE UNLESS OTHERWISE AGREED IN WR SUCH WRITTEN AGREEMENT TO BE SOUGHT FROM AND ISSUED BY THE COPYRIGH

|          | I                | 1    | 1      |
|----------|------------------|------|--------|
|          |                  |      |        |
| 05.10.16 | Planning - Rev A | M.G. | M.Gill |
| Date     | Description      | Chkd | Signe  |

Client:

Figure No:

Date: 27/03/2023

BORD NA MONA POWERGEN LTD

b:

BALLIVOR WIND FARM, CO. WESTMEATH/MEATH

e: Drainage Details I

| Drawing No: P1510-0-0323-A1-D501-Rev A | Sheet Size: A1 | Project No.: P1510 | Scale: as shown (A1) | Drawn By: G.D./M.Gill

Checked By: M.G.

#### DETAIL F

# 'TYPE B' CULVERT - DRAINAGE CROSSING BENEATH EXCAVATED ROAD SCALE 1:50

- CAPPING MATERIAL/ ROAD CONSTRUCTION REFER TO CLIENT STANDARD DETAIL DRAINAGE PIPE, DIAMETER VARIES FILL MATERIAL TO CL. 503.3 (I) OF THE NRA SPEC. FOR ROADWORKS

## DETAIL G-I

SILT FENCE SCALE 1:25

#### DETAIL G-II

SILT FENCE FOR WATERCOURSE PROTECTION

## DETAIL I

#### TEMPORARY CONCRETE WASH OUT PIT

#### **ELEVATION**

#### DETAIL H

 $90^{\circ}$  U BEND AND WATER LEVEL CONTROL MECHANISM SCALE 1:25

PRODUCE PANIMAL.

JILE OF THE COPPIGHT OWNER HYDRU-LAND.

DO NOT SCALE OF THIS DRAWNG. FIGURED HETRIC DIMENSION—

LAREN OFF THIS DRAWNG.

5. THE USE OF OR RELIANCE UPON THIS DRAWNING SHALL BE DEEPED TO BE ACCEPTANCE OF THESE CONDITIONS OF USE UNLESS OTHERWISE AGREED IN WRITING SUCH WRITTEN AGREEMENT TO BE SOUGHT FROM AND ISSUED BY THE COPYRIGHT

POR TO THE USE OR RELIANCE UPON THIS DRAWNG.

BORD NA MONA POWERGEN LTD

BALLIVOR WIND FARM, CO. WESTMEATH/MEATH

DRAINAGE DETAILS 2

D502 Drawing No: P1510-0-0323-A1-D502-Rev A

cale: as shown (A1) Drawn By: G.D./M.Gill Date: 27/03/2023 Checked By: M.G.