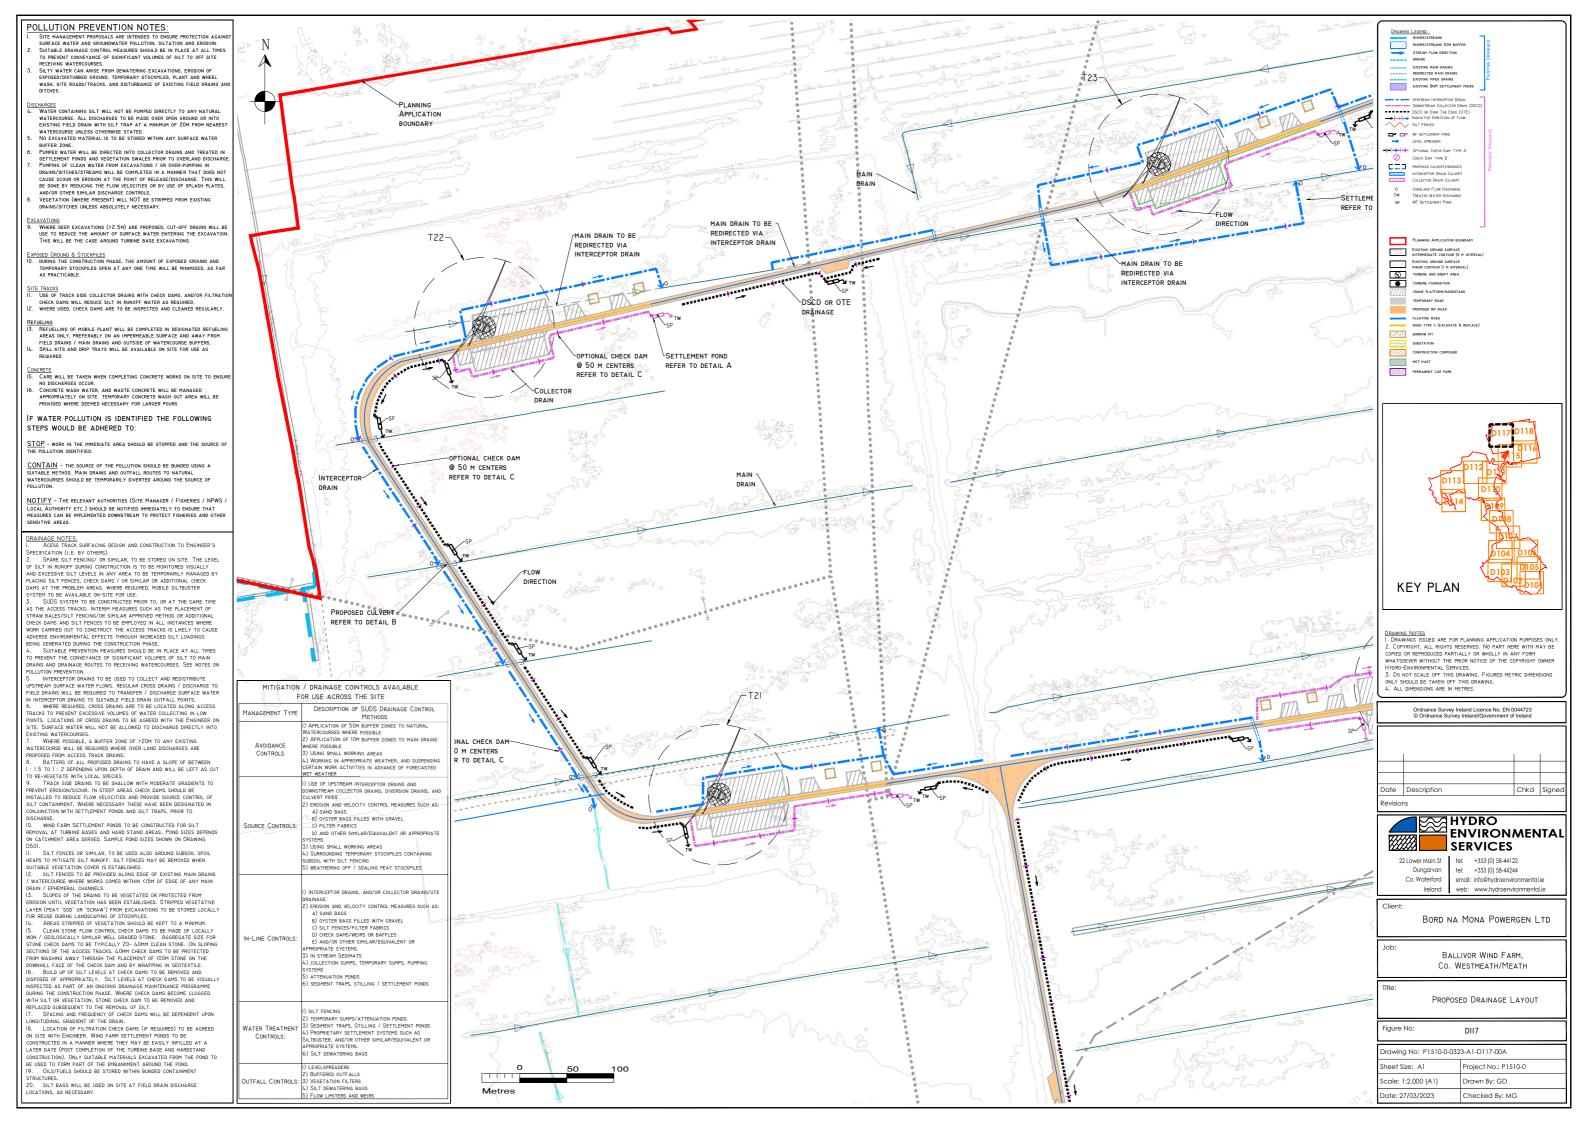

## DETAIL A

# EMBANMENTS TO BE CONSTRUCTED FROM SUITABLE EXCAVATED MATERIALS, POST CONSTRUCTON PARSE EMBANMENT WATER LEVEL OUTFLOW CONTROL LEVEL TO BE SET 500mm SET OF SET SOURCE FRANCE OF INFILL FORD FRASING OF INFILL FORD WITH SUIDS DESIGNER WITH SUIDS DESIGNER WITH SUIDS DESIGNER

BED SLOPE 1:50HAX.

BED SL