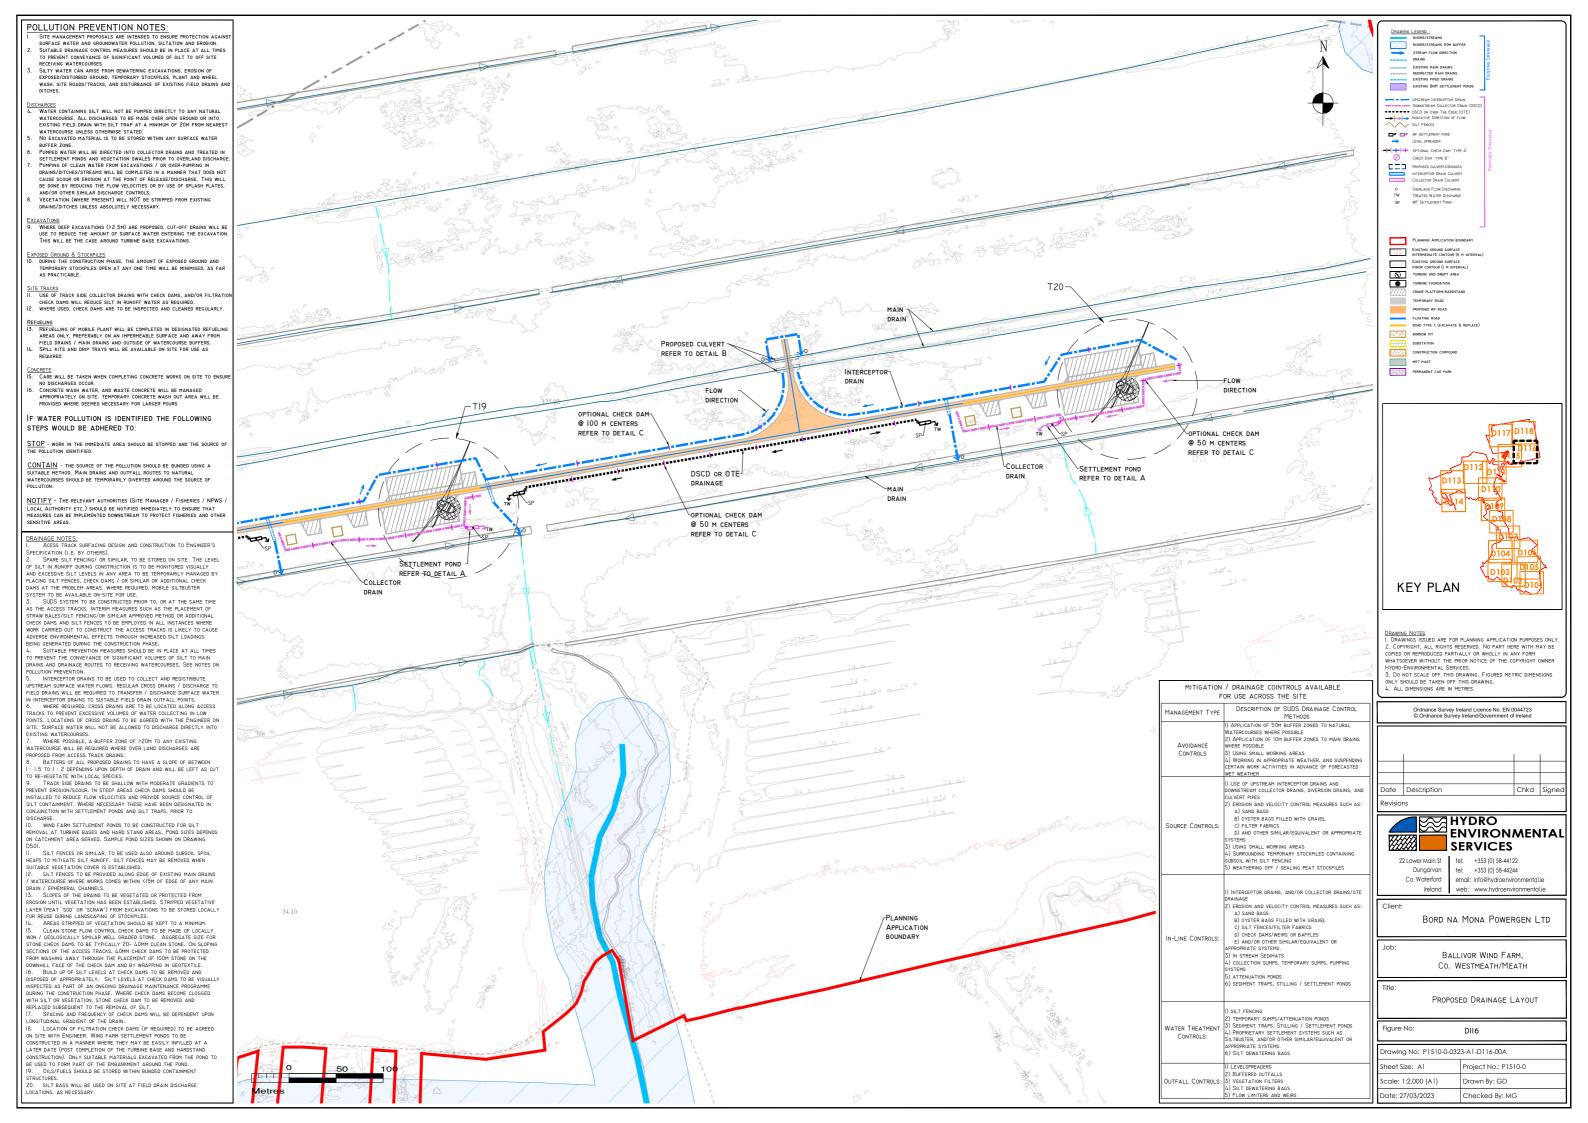

## DETAIL A

# EMBANMENTS TO BE CONSTRUCTED FROM SUITABLE EXCAVATED MATERIALS, POST CONSTRUCTON PARSE EMBANMENT WATER LEVEL OUTFLOW CONTROL LEVEL TO BE SET 500mm SET OF SET SOURCE FRANCE OF INFILL FORD FRASING OF INFILL FORD WITH SUIDS DESIGNER WITH SUIDS DESIGNER WITH SUIDS DESIGNER

BED SLOPE 1:50HAX.

BED SL

#### DETAIL B

#### PEAT DITCH SILT TRAP

#### DETAIL C

#### TYPICAL BNM SETTLEMENT POND DETAIL

# DETAIL D

SILT WILL COLLECT IN THE BASE OF THE SETTLEMENT POND. THIS WILL HAVE TO BE CLEANED OUT REGULARLY. SILT BUILD UP SHOULD BE MONITORED ON SITE.

#### DETAIL E

TYPE X - CHECK DAM DETAIL

SCALE 1:50

ROJECT DESIGN DRAWING NOTES:

. PLEASE NOTE THIS DRAWING IS FOR PLANNING PURPOSES ONLY, AND FURTHER DETAILED SPECIFICATION WILL BE REQUIRED FOR THE EXECUTION OF THE WORKS T ENSURE THEY MEET REQUIRED RELEVANT DESIGN STANDARDS, AND POTENTIAL PLANNING CONDITIONS.

2. DRAWNIGS NOT TO BE USED FOR CONSTRUCTION CONTRACT CONDITIONS.
3. COPYRIGHT, ALL RIGHTS RESERVED. NO PART HERE WITH MAY BE COPIED OR REPRODUCED PARTIALLY OR WHOLLY IN ANY FORM WHATSGEVER WITHOUT THE PRIO NOTICE OF THE COPYRIGHT OWNER HYDRO-ENVIRONMENTAL SERVICES.
4. DO NOT SCALE OFF THIS DRAWNIG. FIGURED METRIC DIMENSIONS ONLY SHOULD

TAKEN OFF THIS DRAWING.

5. THE USE OF OR RELIANCE UPON THIS DRAWING SHALL BE DEEMED TO BE ACCEPTANCE OF THESE CONDITIONS OF USE UNLESS OTHERWISE AGREED IN WR SUCH WRITTEN AGREEMENT TO BE SOUGHT FROM AND ISSUED BY THE COPYRIGH

|          | I                | 1    | 1      |
|----------|------------------|------|--------|
|          |                  |      |        |
| 05.10.16 | Planning - Rev A | M.G. | M.Gill |
| Date     | Description      | Chkd | Signe  |

Client:

Figure No:

Date: 27/03/2023

BORD NA MONA POWERGEN LTD

b:

BALLIVOR WIND FARM, CO. WESTMEATH/MEATH

e: Drainage Details I

| Drawing No: P1510-0-0323-A1-D501-Rev A | Sheet Size: A1 | Project No.: P1510 | Scale: as shown (A1) | Drawn By: G.D./M.Gill

Checked By: M.G.