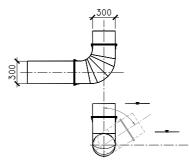

#### DETAIL H

 $90^{\circ}$  U BEND AND WATER LEVEL CONTROL MECHANISM SCALE 1:25

PRODUCE PANIMAL.

JILE OF THE COPPIGHT OWNER HYDRU-LAND.

DO NOT SCALE OF THIS DRAWNG. FIGURED HETRIC DIMENSION—

LAREN OFF THIS DRAWNG.