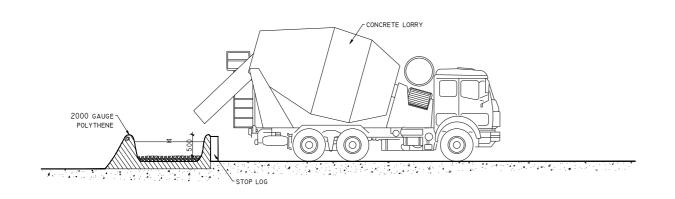

5.10.16 | Planning - Rev A | M.G. | M.Gill |
| Date     | Description      | Chkd | Signe  |



Client:

Figure No:

Date: 27/03/2023

BORD NA MONA POWERGEN LTD

b:

BALLIVOR WIND FARM, CO. WESTMEATH/MEATH

e: Drainage Details I

| Drawing No: P1510-0-0323-A1-D501-Rev A | Sheet Size: A1 | Project No.: P1510 | Scale: as shown (A1) | Drawn By: G.D./M.Gill

Checked By: M.G.

#### DETAIL F

# 'TYPE B' CULVERT - DRAINAGE CROSSING BENEATH EXCAVATED ROAD SCALE 1:50

- CAPPING MATERIAL/ ROAD CONSTRUCTION REFER TO CLIENT STANDARD DETAIL DRAINAGE PIPE, DIAMETER VARIES FILL MATERIAL TO CL. 503.3 (I) OF THE NRA SPEC. FOR ROADWORKS

## DETAIL G-I



SILT FENCE SCALE 1:25

#### DETAIL G-II



SILT FENCE FOR WATERCOURSE PROTECTION

## DETAIL I

#### TEMPORARY CONCRETE WASH OUT PIT



#### **ELEVATION**



#### DETAIL H

 $90^{\circ}$  U BEND AND WATER LEVEL CONTROL MECHANISM SCALE 1:25



PRODUCE PANIMAL.

JILE OF THE COPPIGHT OWNER HYDRU-LAND.

DO NOT SCALE OF THIS DRAWNG. FIGURED HETRIC DIMENSION—

LAREN OFF THIS DRAWNG.

5. THE USE OF OR RELIANCE UPON THIS DRAWNING SHALL BE DEEPED TO BE ACCEPTANCE OF THESE CONDITIONS OF USE UNLESS OTHERWISE AGREED IN WRITING SUCH WRITTEN AGREEMENT TO BE SOUGHT FROM AND ISSUED BY THE COPYRIGHT

POR TO THE USE OR RELIANCE UPON THIS DRAWNG.





BORD NA MONA POWERGEN LTD

BALLIVOR WIND FARM, CO. WESTMEATH/MEATH

DRAINAGE DETAILS 2

D502 Drawing No: P1510-0-0323-A1-D502-Rev A

cale: as shown (A1) Drawn By: G.D./M.Gill Date: 27/03/2023 Checked By: M.G.