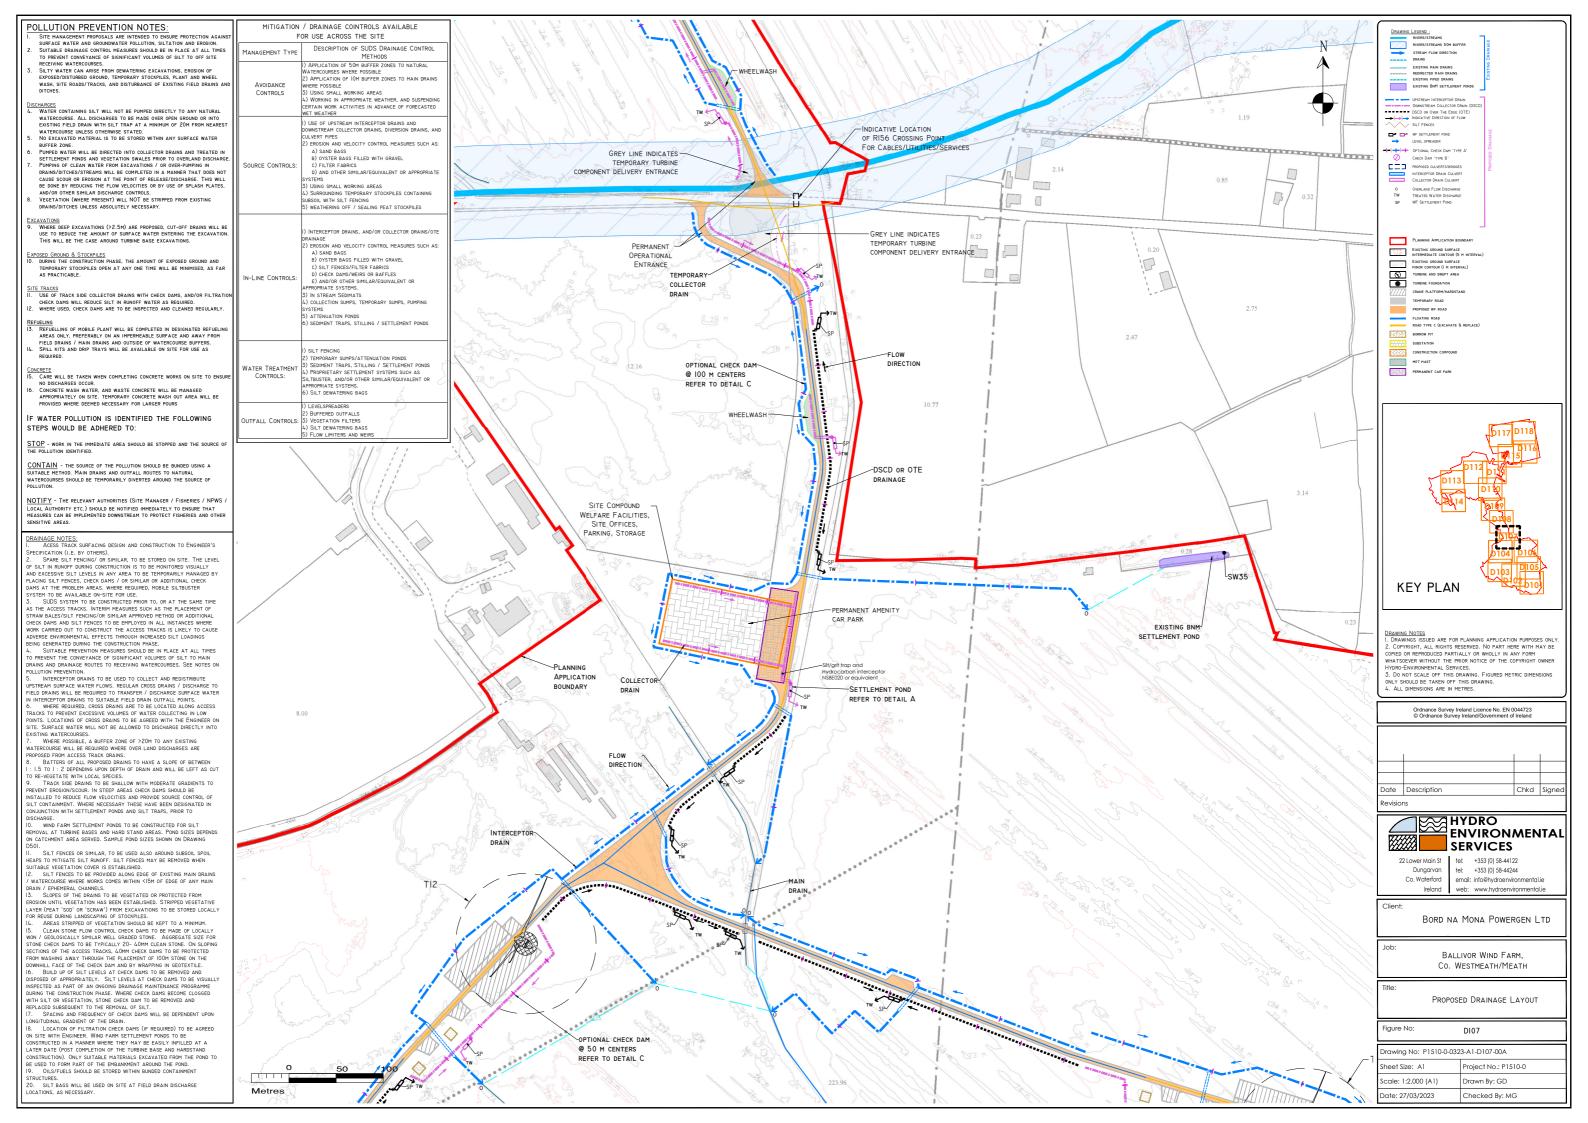

## DETAIL A

# EMBANMENTS TO BE CONSTRUCTED FROM SUITABLE EXCAVATED MATERIALS, POST CONSTRUCTON PARSE EMBANMENT WATER LEVEL OUTFLOW CONTROL LEVEL TO BE SET 500mm SET OF SET SOURCE FRANCE OF INFILL FORD FRASING OF INFILL FORD WITH SUIDS DESIGNER WITH SUIDS DESIGNER WITH SUIDS DESIGNER

BED SLOPE 1:50HAX.

BED SL

#### DETAIL B

#### PEAT DITCH SILT TRAP

#### DETAIL C

#### TYPICAL BNM SETTLEMENT POND DETAIL

# DETAIL D

SILT WILL COLLECT IN THE BASE OF THE SETTLEMENT POND. THIS WILL HAVE TO BE CLEANED OUT REGULARLY. SILT BUILD UP SHOULD BE MONITORED ON SITE.

#### DETAIL E

TYPE X - CHECK DAM DETAIL

SCALE 1:50

ROJECT DESIGN DRAWING NOTES:

. PLEASE NOTE THIS DRAWING IS FOR PLANNING PURPOSES ONLY, AND FURTHER DETAILED SPECIFICATION WILL BE REQUIRED FOR THE EXECUTION OF THE WORKS T ENSURE THEY MEET REQUIRED RELEVANT DESIGN STANDARDS, AND POTENTIAL PLANNING CONDITIONS.