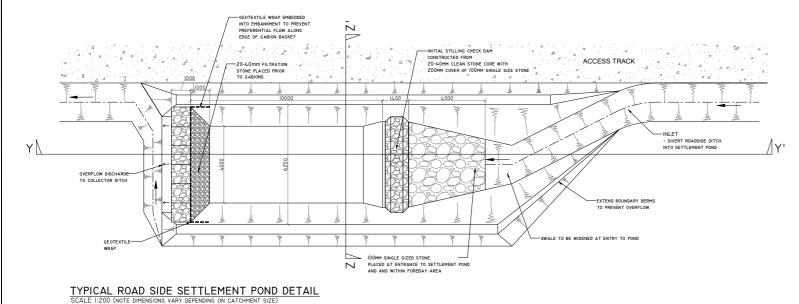

#### TYPICAL BNM SETTLEMENT POND DETAIL

# DETAIL D

SILT WILL COLLECT IN THE BASE OF THE SETTLEMENT POND. THIS WILL HAVE TO BE CLEANED OUT REGULARLY. SILT BUILD UP SHOULD BE MONITORED ON SITE.