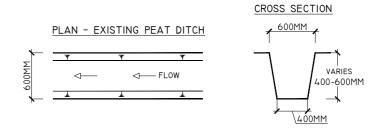

## DETAIL A



# EMBANMENTS TO BE CONSTRUCTED FROM SUITABLE EXCAVATED MATERIALS, POST CONSTRUCTON PARSE EMBANMENT WATER LEVEL OUTFLOW CONTROL LEVEL TO BE SET 500mm SET OF SET SOURCE FRANCE OF INFILL FORD FRASING OF INFILL FORD WITH SUIDS DESIGNER WITH SUIDS DESIGNER WITH SUIDS DESIGNER

BED SLOPE 1:50HAX.

BED SL

#### DETAIL B

#### PEAT DITCH SILT TRAP





#### DETAIL C

#### TYPICAL BNM SETTLEMENT POND DETAIL



# DETAIL D



SILT WILL COLLECT IN THE BASE OF THE SETTLEMENT POND. THIS WILL HAVE TO BE CLEANED OUT REGULARLY. SILT BUILD UP SHOULD BE MONITORED ON SITE.

#### DETAIL E



TYPE X - CHECK DAM DETAIL

SCALE 1:50

ROJECT DESIGN DRAWING NOTES:

. PLEASE NOTE THIS DRAWING IS FOR PLANNING PURPOSES ONLY, AND FURTHER DETAILED SPECIFICATION WILL BE REQUIRED FOR THE EXECUTION OF THE WORKS T ENSURE THEY MEET REQUIRED RELEVANT DESIGN STANDARDS, AND POTENTIAL PLANNING CONDITIONS.

2. DRAWNIGS NOT TO BE USED FOR CONSTRUCTION CONTRACT CONDITIONS.
3. COPYRIGHT, ALL RIGHTS RESERVED. NO PART HERE WITH MAY BE COPIED OR REPRODUCED PARTIALLY OR WHOLLY IN ANY FORM WHATSGEVER WITHOUT THE PRIO NOTICE OF THE COPYRIGHT OWNER HYDRO-ENVIRONMENTAL SERVICES