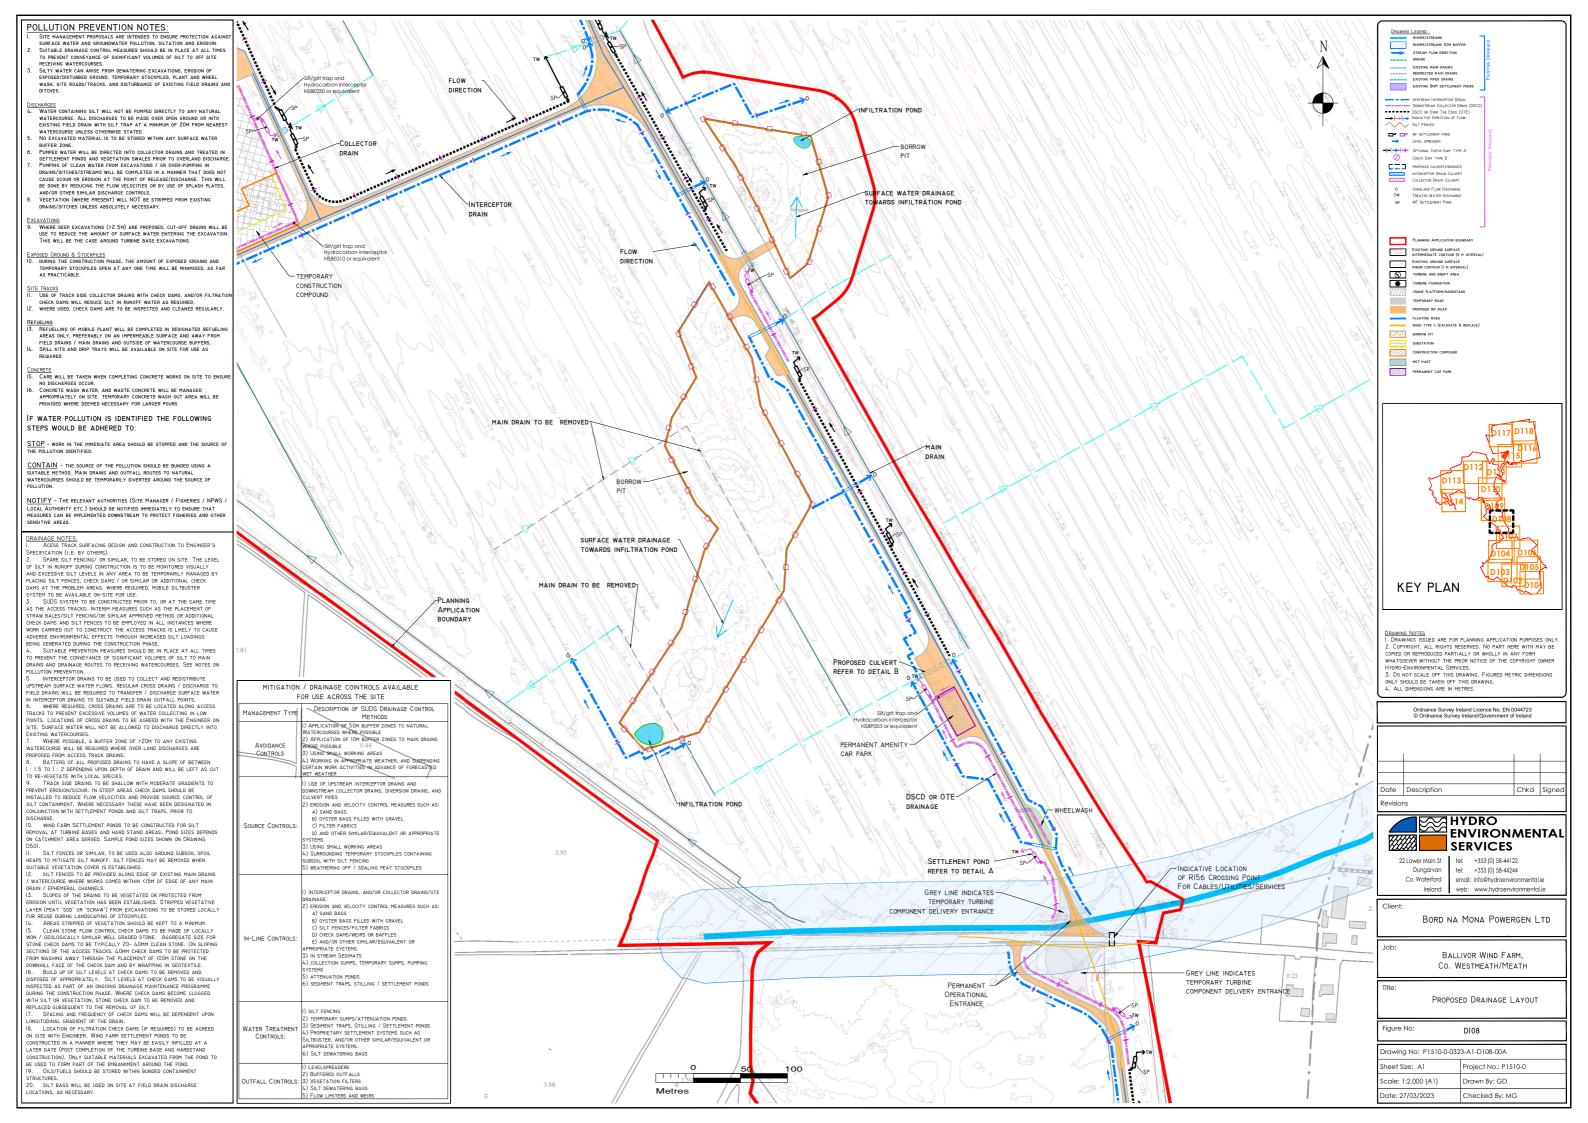

## DETAIL A

# EMBANMENTS TO BE CONSTRUCTED FROM SUITABLE EXCAVATED MATERIALS, POST CONSTRUCTON PARSE EMBANMENT WATER LEVEL OUTFLOW CONTROL LEVEL TO BE SET 500mm SET OF SET SOURCE FRANCE OF INFILL FORD FRASING OF INFILL FORD WITH SUIDS DESIGNER WITH SUIDS DESIGNER WITH SUIDS DESIGNER

BED SLOPE 1:50HAX.

BED SL

#### DETAIL B

#### PEAT DITCH SILT TRAP

#### DETAIL C

#### TYPICAL BNM SETTLEMENT POND DETAIL

# DETAIL D

SILT WILL COLLECT IN THE BASE OF THE SETTLEMENT POND. THIS WILL HAVE TO BE CLEANED OUT REGULARLY. SILT BUILD UP SHOULD BE MONITORED ON SITE.

#### DETAIL E

TYPE X - CHECK DAM DETAIL

SCALE 1:50

ROJECT DESIGN DRAWING NOTES:

. PLEASE NOTE THIS DRAWING IS FOR PLANNING PURPOSES ONLY, AND FURTHER DETAILED SPECIFICATION WILL BE REQUIRED FOR THE EXECUTION OF THE WORKS T ENSURE THEY MEET REQUIRED RELEVANT DESIGN STANDARDS, AND POTENTIAL PLANNING CONDITIONS.