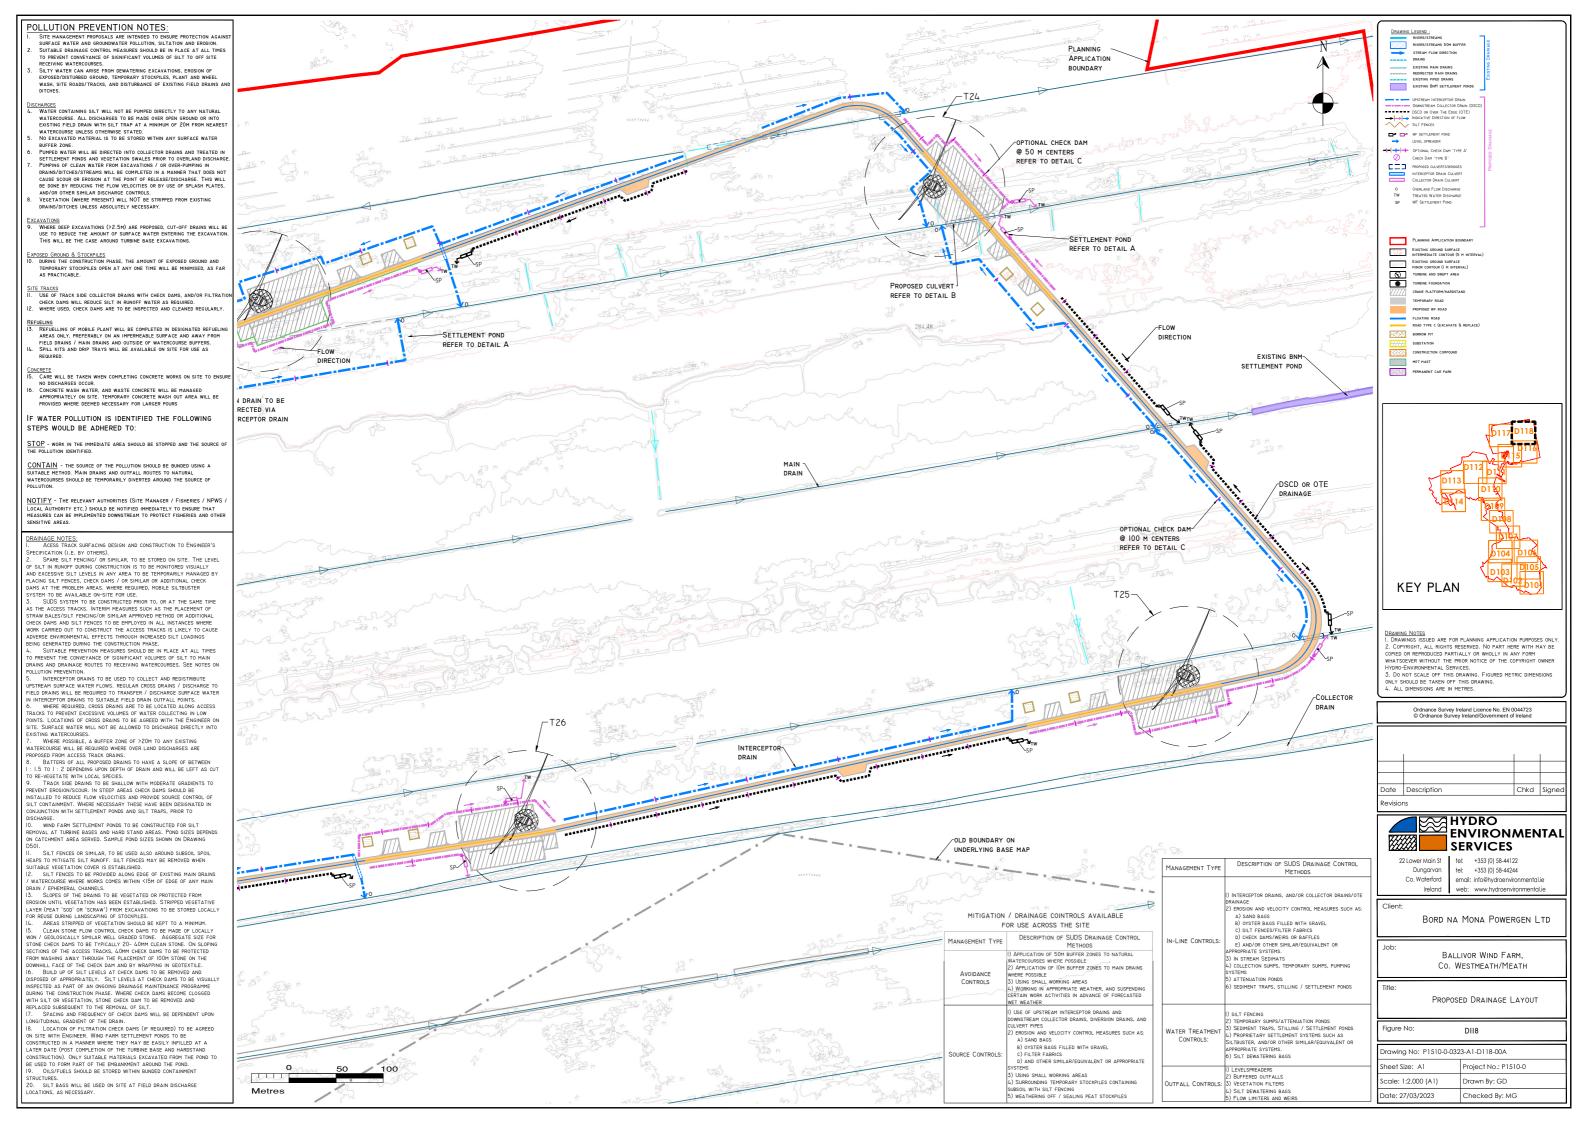

## DETAIL A



# EMBANMENTS TO BE CONSTRUCTED FROM SUITABLE EXCAVATED MATERIALS, POST CONSTRUCTON PARSE EMBANMENT WATER LEVEL OUTFLOW CONTROL LEVEL TO BE SET 500mm SET OF SET SOURCE FRANCE OF INFILL FORD FRASING OF INFILL FORD WITH SUIDS DESIGNER WITH SUIDS DESIGNER WITH SUIDS DESIGNER

BED SLOPE 1:50HAX.

BED SL

#### DETAIL B

#### PEAT DITCH SILT TRAP





#### DETAIL C

#### TYPICAL BNM SETTLEMENT POND DETAIL



# DETAIL D



SILT WILL COLLECT IN THE BASE OF THE SETTLEMENT POND. THIS WILL HAVE TO BE CLEANED OUT REGULARLY. SILT BUILD UP SHOULD BE MONITORED ON SITE.

#### DETAIL E



TYPE X - CHECK DAM DETAIL

SCALE 1:50

ROJECT DESIGN DRAWING NOTES:

. PLEASE NOTE THIS DRAWING IS FOR PLANNING PURPOSES ONLY, AND FURTHER DETAILED SPECIFICATION WILL BE REQUIRED FOR THE EXECUTION OF THE W