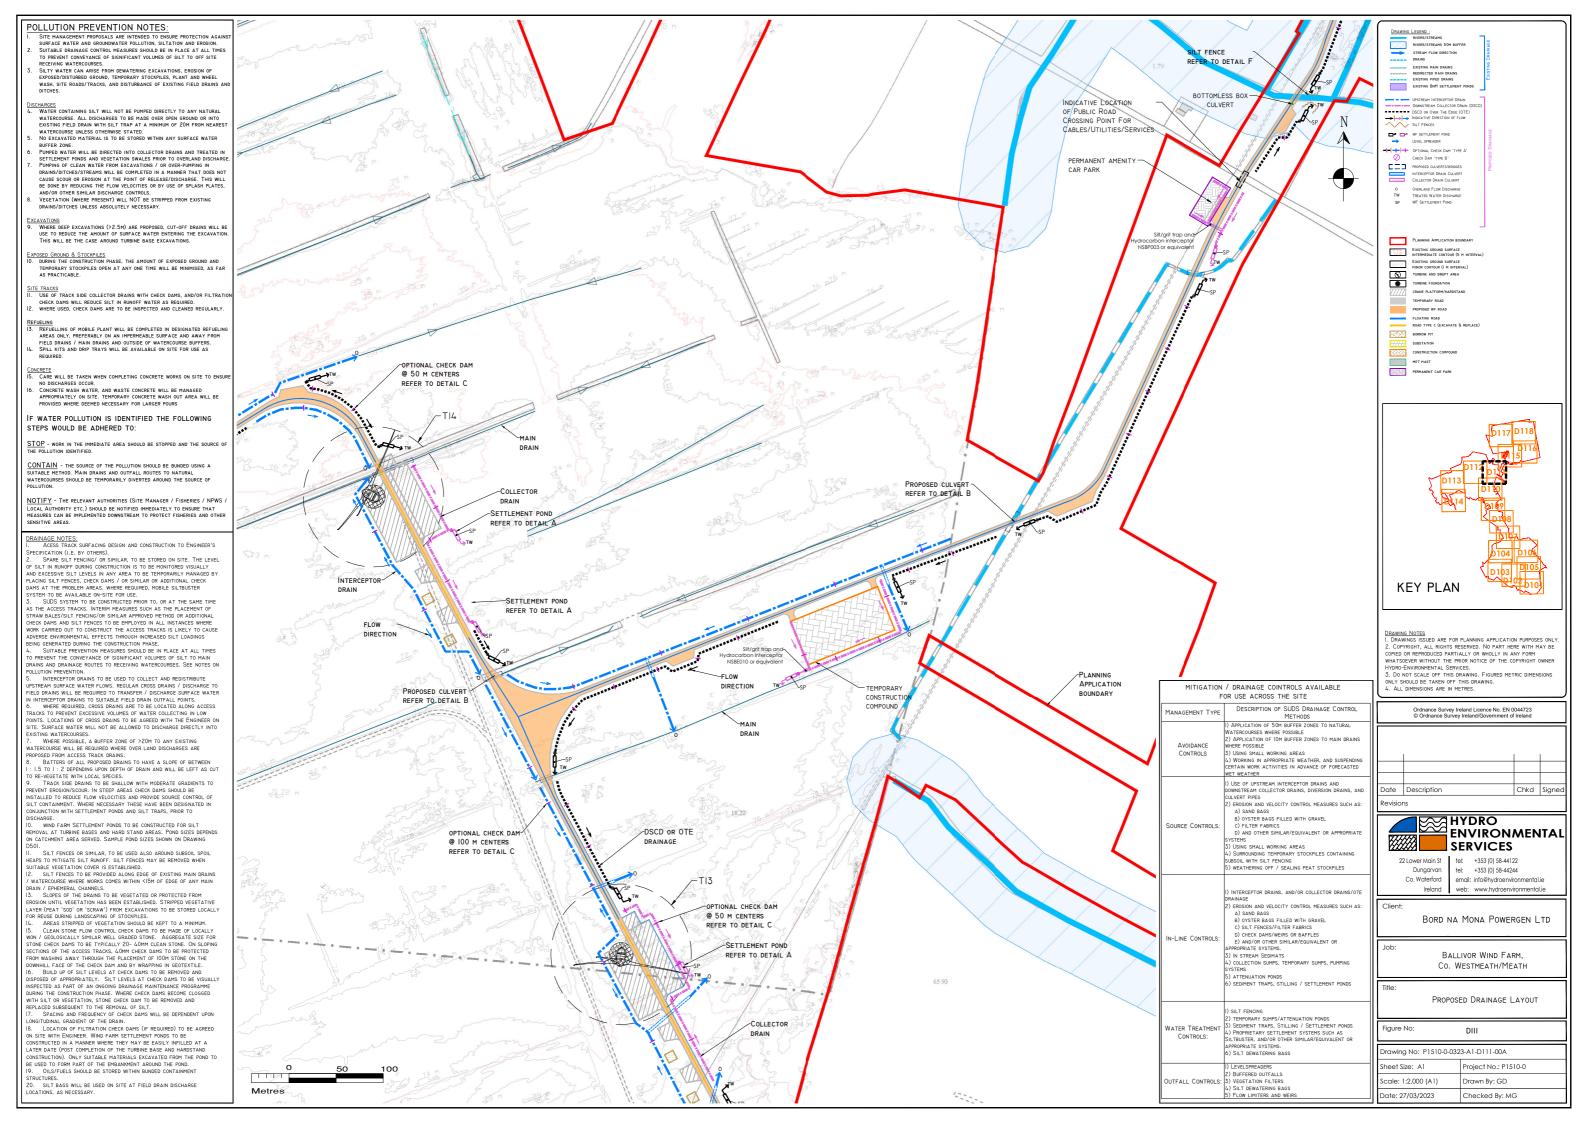

## DETAIL A

# EMBANMENTS TO BE CONSTRUCTED FROM SUITABLE EXCAVATED MATERIALS, POST CONSTRUCTON PARSE EMBANMENT WATER LEVEL OUTFLOW CONTROL LEVEL TO BE SET 500mm SET OF SET SOURCE FRANCE OF INFILL FORD FRASING OF INFILL FORD WITH SUIDS DESIGNER WITH SUIDS DESIGNER WITH SUIDS DESIGNER

BED SLOPE 1:50HAX.

BED SL

#### DETAIL B

#### PEAT DITCH SILT TRAP

#### DETAIL C

#### TYPICAL BNM SETTLEMENT POND DETAIL

# DETAIL D

SILT WILL COLLECT IN THE BASE OF THE SETTLEMENT POND. THIS WILL HAVE TO BE CLEANED OUT REGULARLY. SILT BUILD UP SHOULD BE MONITORED ON SITE.

#### DETAIL E

TYPE X - CHECK DAM DETAIL

SCALE 1:50

ROJECT DESIGN DRAWING NOTES:

. PLEASE NOTE THIS DRAWING IS FOR PLANNING PURPOSES ONLY, AND FURTHER DETAILED SPECIFICATION WILL BE REQUIRED FOR THE EXECUTION OF THE WORKS T ENSURE THEY MEET REQUIRED RELEVANT DESIGN STANDARDS, AND POTENTIAL PLANNING CONDITIONS.