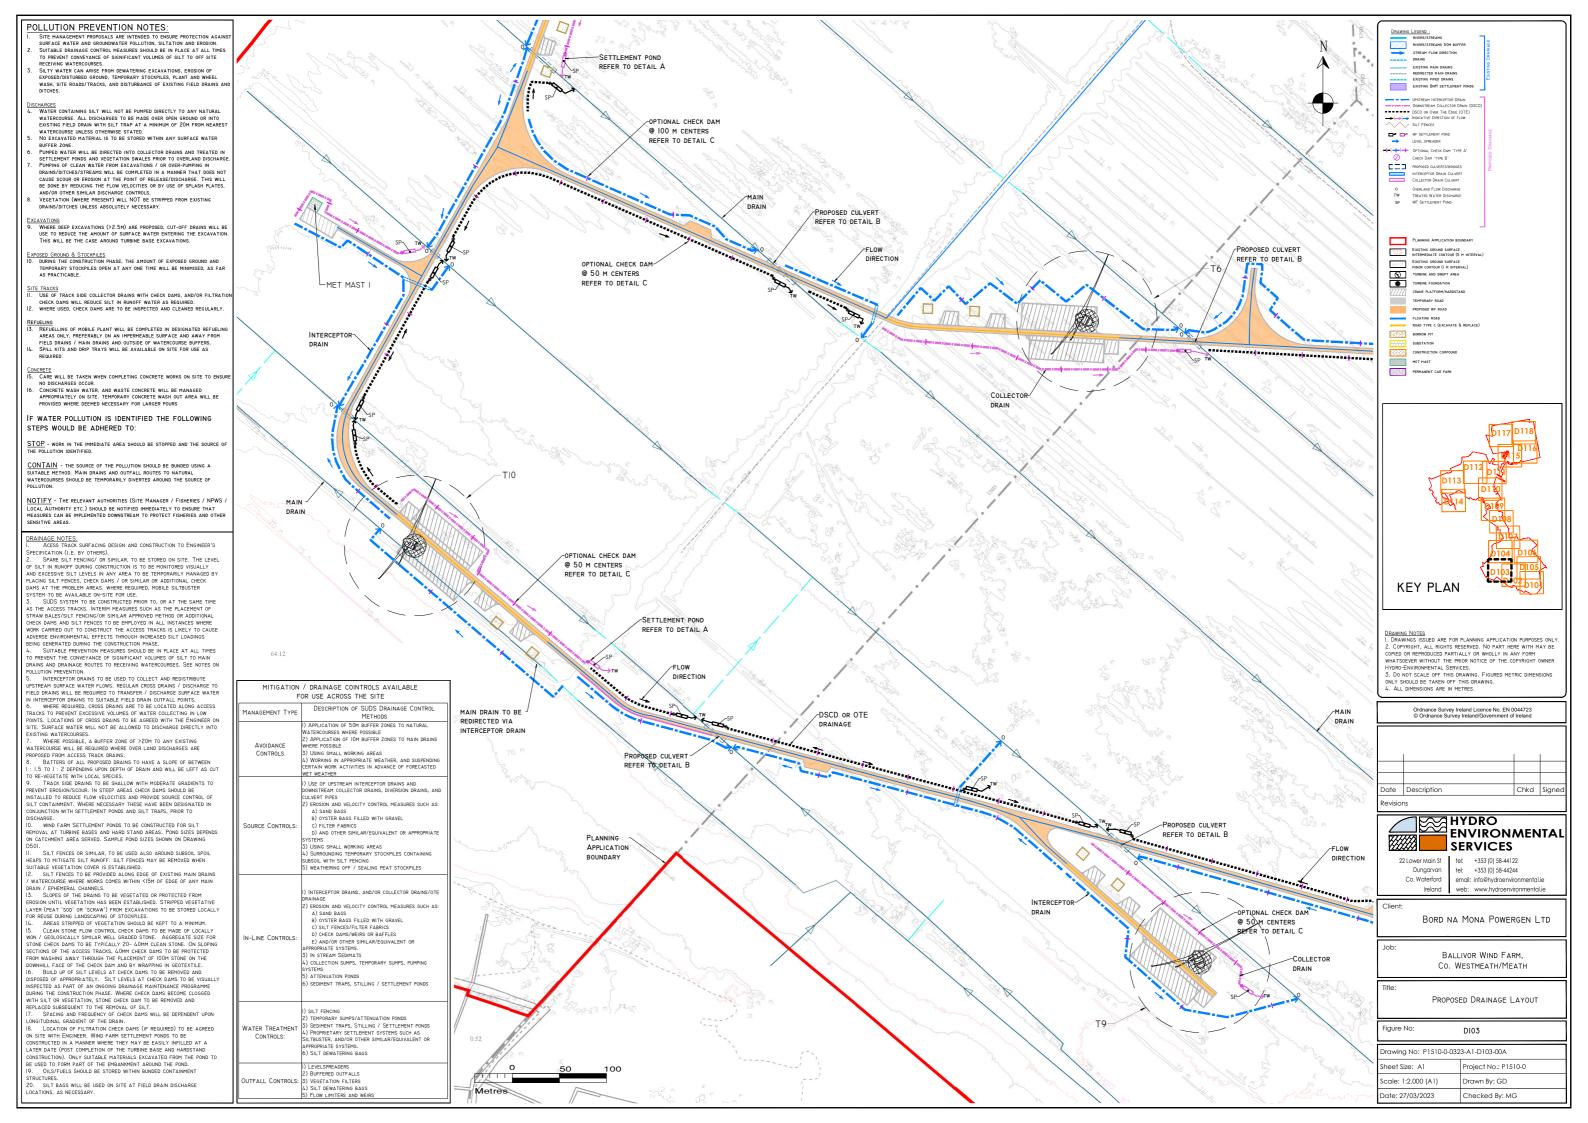

## DETAIL A

# EMBANMENTS TO BE CONSTRUCTED FROM SUITABLE EXCAVATED MATERIALS, POST CONSTRUCTON PARSE EMBANMENT WATER LEVEL OUTFLOW CONTROL LEVEL TO BE SET 500mm SET OF SET SOURCE FRANCE OF INFILL FORD FRASING OF INFILL FORD WITH SUIDS DESIGNER WITH SUIDS DESIGNER WITH SUIDS DESIGNER

BED SLOPE 1:50HAX.

BED SL

#### DETAIL B

#### PEAT DITCH SILT TRAP

#### DETAIL C

#### TYPICAL BNM SETTLEMENT POND DETAIL

# DETAIL D

SILT WILL COLLECT IN THE BASE OF THE SETTLEMENT POND. THIS WILL HAVE TO BE CLEANED OUT REGULARLY. SILT BUILD UP SHOULD BE MONITORED ON SITE.

#### DETAIL E

TYPE X - CHECK DAM DETAIL

SCALE 1:50

ROJECT DESIGN DRAWING NOTES:

. PLEASE NOTE THIS DRAWING IS FOR PLANNING PURPOSES ONLY, AND FURTHER DETAILED SPECIFICATION WILL BE REQUIRED FOR THE EXECUTION OF THE WORKS T ENSURE THEY MEET REQUIRED RELEVANT DESIGN STANDARDS, AND POTENTIAL PLANNING CONDITIONS.

2. DRAWNIGS NOT TO BE USED FOR CONSTRUCTION CONTRACT CONDITIONS.
3. COPYRIGHT, ALL RIGHTS RESERVED. NO PART HERE WITH MAY BE COPIED OR REPRODUCED PARTIALLY OR WHOLLY IN ANY FORM WHATSGEVER WITHOUT THE PRIO NOTICE OF THE COPYRIGHT OWNER HYDRO-ENVIRONMENTAL SERVICES.
4. DO NOT SCALE OFF THIS DRAWNIG. FIGURED METRIC DIMENSIONS ONLY SHOULD

TAKEN OFF THIS DRAWING.

5. THE USE OF OR RELIANCE UPON THIS DRAWING SHALL BE DEEMED TO BE ACCEPTANCE OF THESE CONDITIONS OF USE UNLESS OTHERWISE AGREED IN WR SUCH WRITTEN AGREEMENT TO BE SOUGHT FROM AND ISSUED BY THE COPYRIGH

|          | I                | 1    | 1      |
|----------|------------------|------|--------|
|          |                  |      |        |
| 05.10.16 | Planning - Rev A | M.G. | M.Gill |
| Date     | Description      | Chkd | Signe  |

Client:

Figure No:

Date: 27/03/2023

BORD NA MONA POWERGEN LTD

b:

BALLIVOR WIND FARM, CO. WESTMEATH/MEATH

e: Drainage Details I

| Drawing No: P1510-0-0323-A1-D501-Rev A | Sheet Size: A1 | Project No.: P1510 | Scale: as shown (A1) | Drawn By: G.D./M.Gill

Checked By: M.G.

#### DETAIL F

# 'TYPE B' CULVERT - DRAINAGE CROSSING BENEATH EXCAVATED ROAD SCALE 1:50

- CAPPING MATERIAL/ ROAD CONSTRUCTION REFER TO CLIENT STANDARD DETAIL DRAINAGE PIPE, DIAMETER VARIES FILL MATERIAL TO CL. 503.3 (I) OF THE NRA SPEC. FOR ROADWORKS

## DETAIL G-I

SILT FENCE SCALE 1:25

#### DETAIL G-II

SILT FENCE FOR WATERCOURSE PROTECTION

## DETAIL I

#### TEMPORARY CONCRETE WASH OUT PIT

#### **ELEVATION**

#### DETAIL H

 $90^{\circ}$  U BEND AND WATER LEVEL CONTROL MECHANISM SCALE 1:25

PRODUCE PANIMAL.

JILE OF THE COPPIGHT OWNER HYDRU-LAND.

DO NOT SCALE OF THIS DRAWNG. FIGURED HETRIC DIMENSION—

LAREN OFF THIS DRAWNG.

5. THE USE OF OR RELIANCE UPON THIS DRAWNING SHALL BE DEEPED TO BE ACCEPTANCE OF THESE CONDITIONS OF USE UNLESS OTHERWISE AGREED IN WRITING SUCH WRITTEN AGREEMENT TO BE SOUGHT FROM AND ISSUED BY THE COPYRIGHT

POR TO THE USE OR RELIANCE UPON THIS DRAWNG.

BORD NA MONA POWERGEN LTD

BALLIVOR WIND FARM, CO. WESTMEATH/MEATH

DRAINAGE DETAILS 2

D502 Drawing No: P1510-0-0323-A1-D502-Rev A

cale: as shown (A1) Drawn By: G.D./M.Gill Date: 27/03/2023 Checked By: M.G.