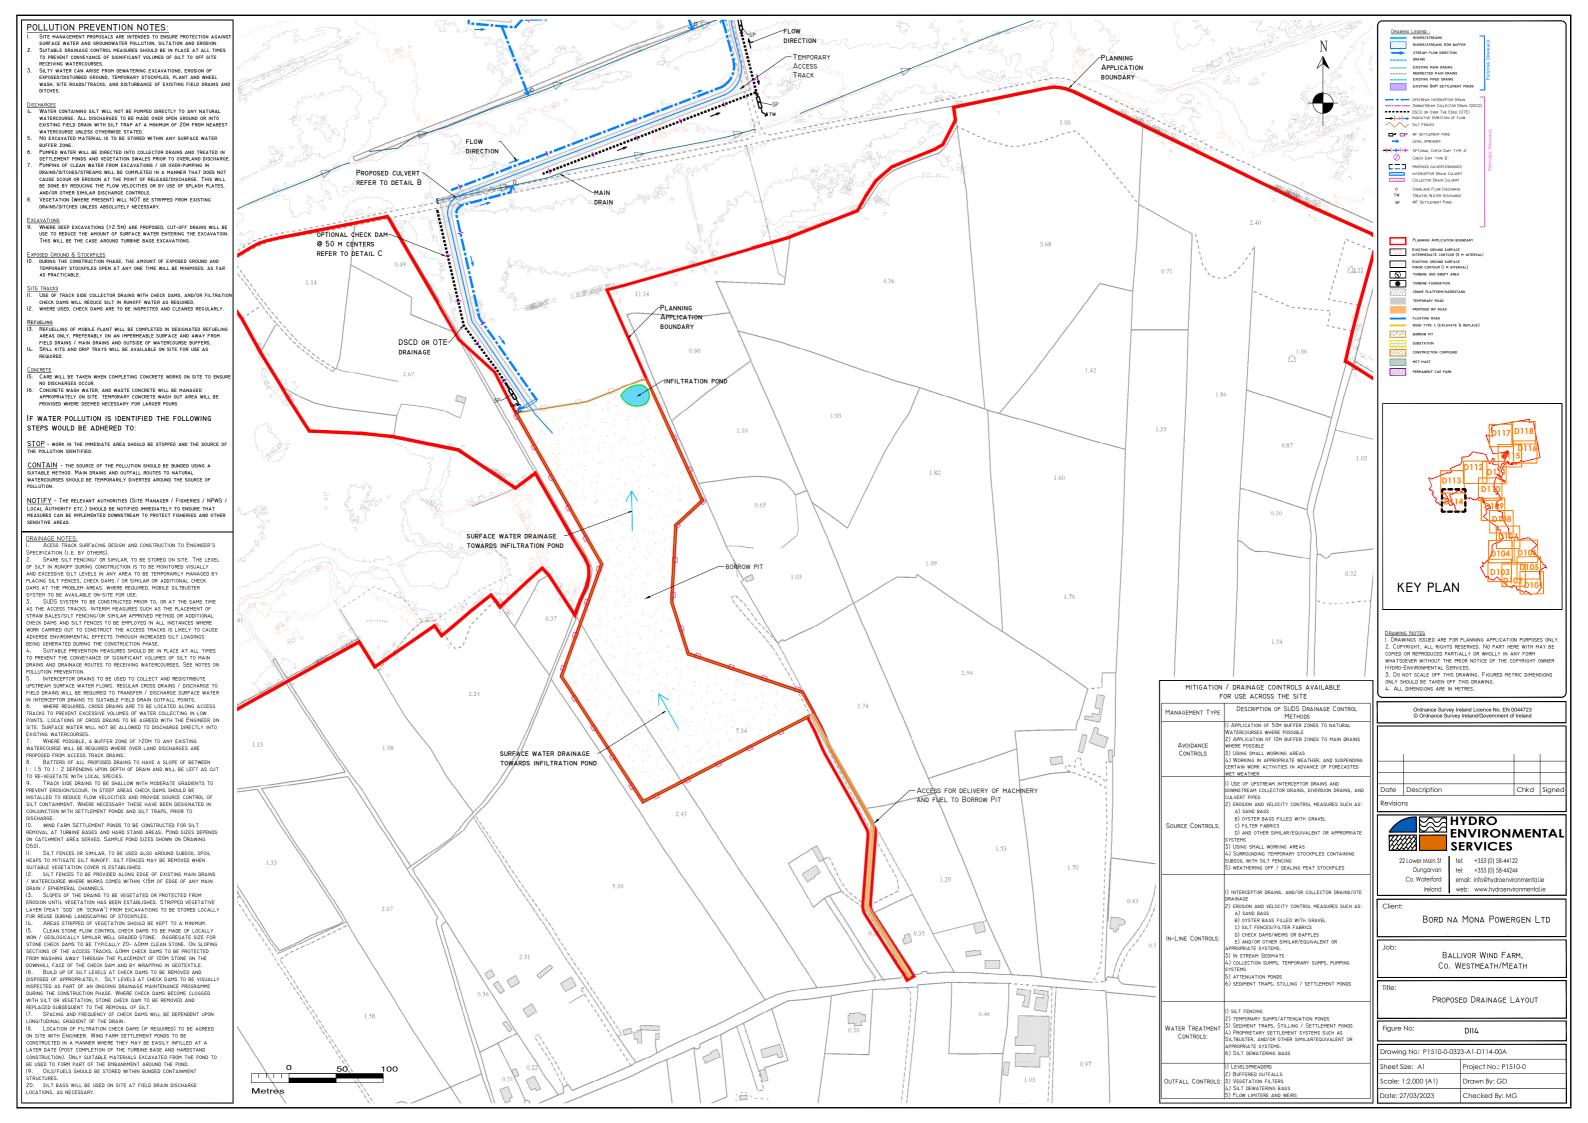

## DETAIL A

# EMBANMENTS TO BE CONSTRUCTED FROM SUITABLE EXCAVATED MATERIALS, POST CONSTRUCTON PARSE EMBANMENT WATER LEVEL OUTFLOW CONTROL LEVEL TO BE SET 500mm SET OF SET SOURCE FRANCE OF INFILL FORD FRASING OF INFILL FORD WITH SUIDS DESIGNER WITH SUIDS DESIGNER WITH SUIDS DESIGNER

BED SLOPE 1:50HAX.

BED SL

#### DETAIL B

#### PEAT DITCH SILT TRAP

#### DETAIL C

#### TYPICAL BNM SETTLEMENT POND DETAIL

# DETAIL D

SILT WILL COLLECT IN THE BASE OF THE SETTLEMENT POND. THIS WILL HAVE TO BE CLEANED OUT REGULARLY. SILT BUILD UP SHOULD BE MONITORED ON SITE.

#### DETAIL E

TYPE X - CHECK DAM DETAIL

SCALE 1:50

ROJECT DESIGN DRAWING NOTES:

. PLEASE NOTE THIS DRAWING IS FOR PLANNING PURPOSES ONLY, AND FURTHER DETAILED SPECIFICATION WILL BE REQUIRED FOR THE EXECUTION OF THE WORKS T ENSURE THEY MEET REQUIRED RELEVANT DESIGN STANDARDS, AND POTENTIAL PLANNING CONDITIONS.

2. DRAWNIGS NOT TO BE USED FOR CONSTRUCTION CONTRACT CONDITIONS.
3. COPYRIGHT, ALL RIGHTS RESERVED. NO PART HERE WITH MAY BE COPIED OR REPRODUCED PARTIALLY OR WHOLLY IN ANY FORM WHATSGEVER WITHOUT THE PRIO NOTICE OF THE COPYRIGHT OWNER HYDRO-ENVIRONMENTAL SERVICES.
4. DO NOT SCALE OFF THIS DRAWNIG. FIGURED METRIC DIMENSIONS ONLY SHOULD

TAKEN OFF THIS DRAWING.

5. THE USE OF OR RELIANCE UPON THIS DRAWING SHALL BE DEEMED TO BE ACCEPTANCE OF THESE CONDITIONS OF USE UNLESS OTHERWISE AGREED IN WR SUCH WRITTEN AGREEMENT TO BE SOUGHT FROM AND ISSUED BY THE COPYRIGH

|          | I                | 1    | 1      |
|----------|------------------|------|--------|
|          |                  |      |        |
| 05.10.16 | Planning - Rev A | M.G. | M.Gill |
| Date     | Description      | Chkd | Signe  |

Client:

Figure No:

Date: 27/03/2023

BORD NA MONA POWERGEN LTD

b:

BALLIVOR WIND FARM, CO. WESTMEATH/MEATH

e: Drainage Details I

| Drawing No: P1510-0-0323-A1-D501-Rev A | Sheet Size: A1 | Project No.: P1510 | Scale: as shown (A1) | Drawn By: G.D./M.Gill

Checked By: M.G.