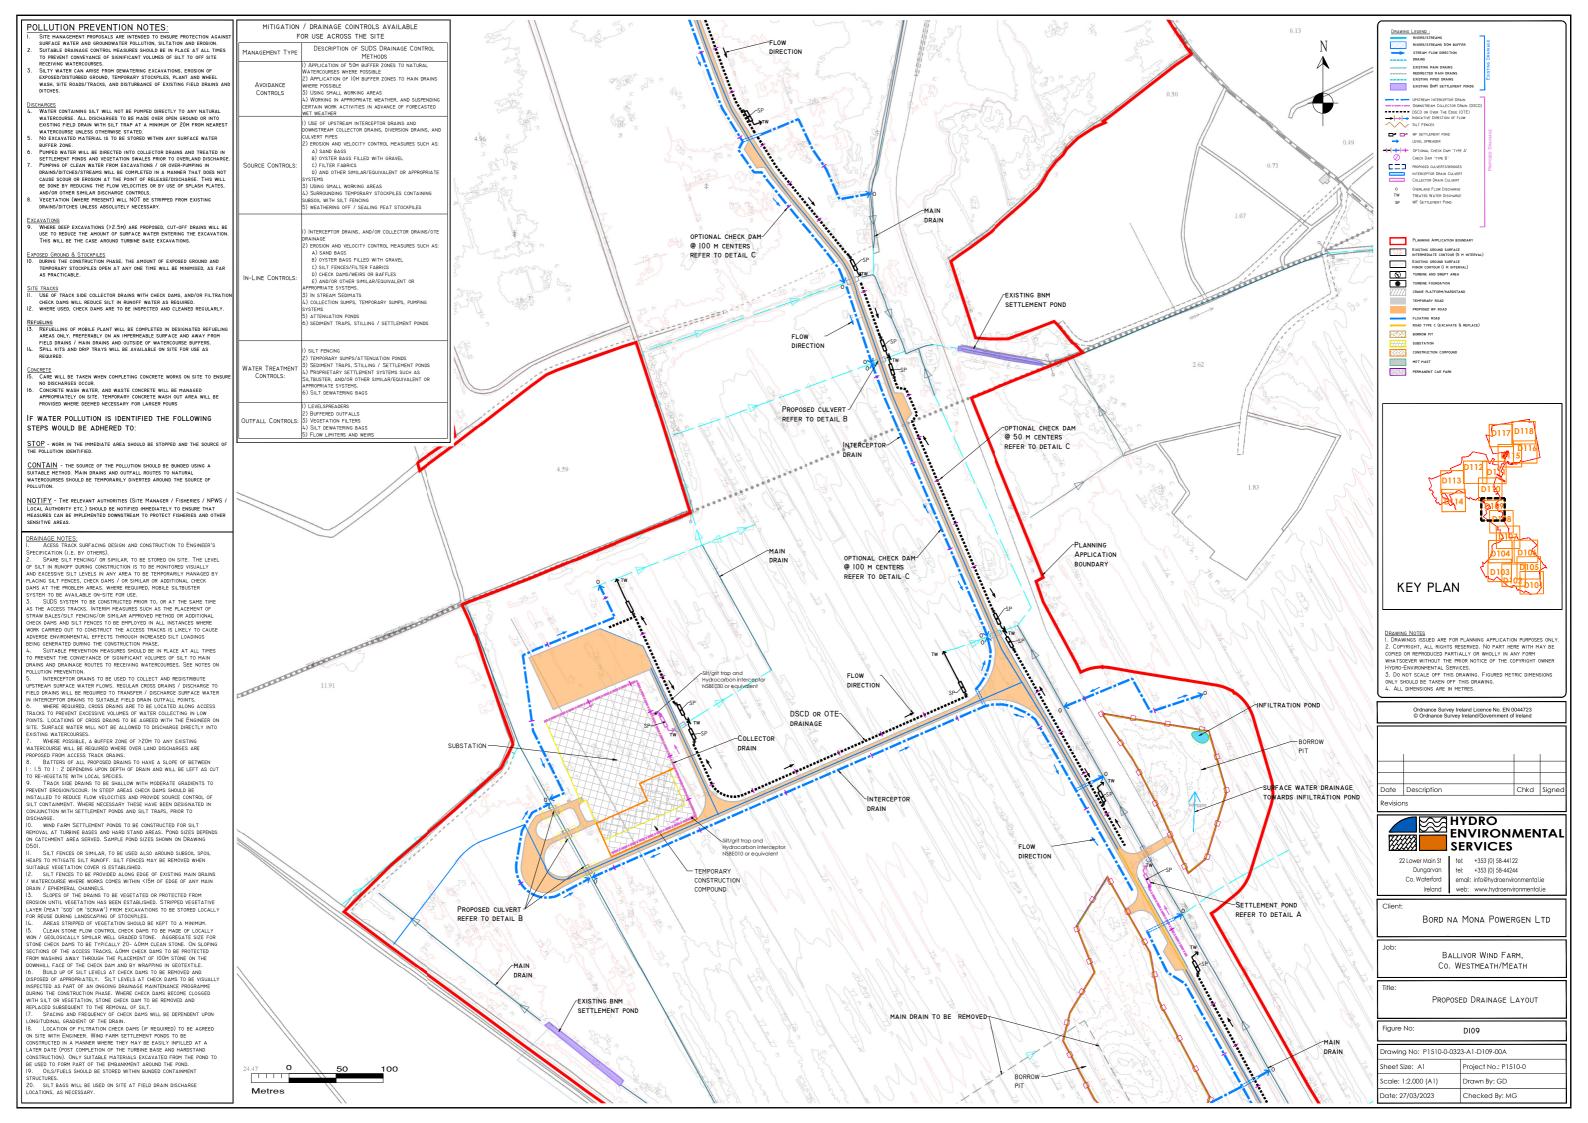

## DETAIL A

# EMBANMENTS TO BE CONSTRUCTED FROM SUITABLE EXCAVATED MATERIALS, POST CONSTRUCTON PARSE EMBANMENT WATER LEVEL OUTFLOW CONTROL LEVEL TO BE SET 500mm SET OF SET SOURCE FRANCE OF INFILL FORD FRASING OF INFILL FORD WITH SUIDS DESIGNER WITH SUIDS DESIGNER WITH SUIDS DESIGNER

BED SLOPE 1:50HAX.

BED SL

#### DETAIL B

#### PEAT DITCH SILT TRAP

#### DETAIL C

#### TYPICAL BNM SETTLEMENT POND DETAIL

# DETAIL D

SILT WILL COLLECT IN THE BASE OF THE SETTLEMENT POND. THIS WILL HAVE TO BE CLEANED OUT REGULARLY. SILT BUILD UP SHOULD BE MONITORED ON SITE.

#### DETAIL E

TYPE X - CHECK DAM DETAIL

SCALE 1:50

ROJECT DESIGN DRAWING NOTES:

. PLEASE NOTE THIS DRAWING IS FOR PLANNING PURPOSES ONLY, AND FURTHER DETAILED SPECIFICATION WILL BE REQUIRED FOR THE EXECUTION OF THE WORKS T ENSURE THEY MEET REQUIRED RELEVANT DESIGN STANDARDS, AND POTENTIAL PLANNING CONDITIONS.