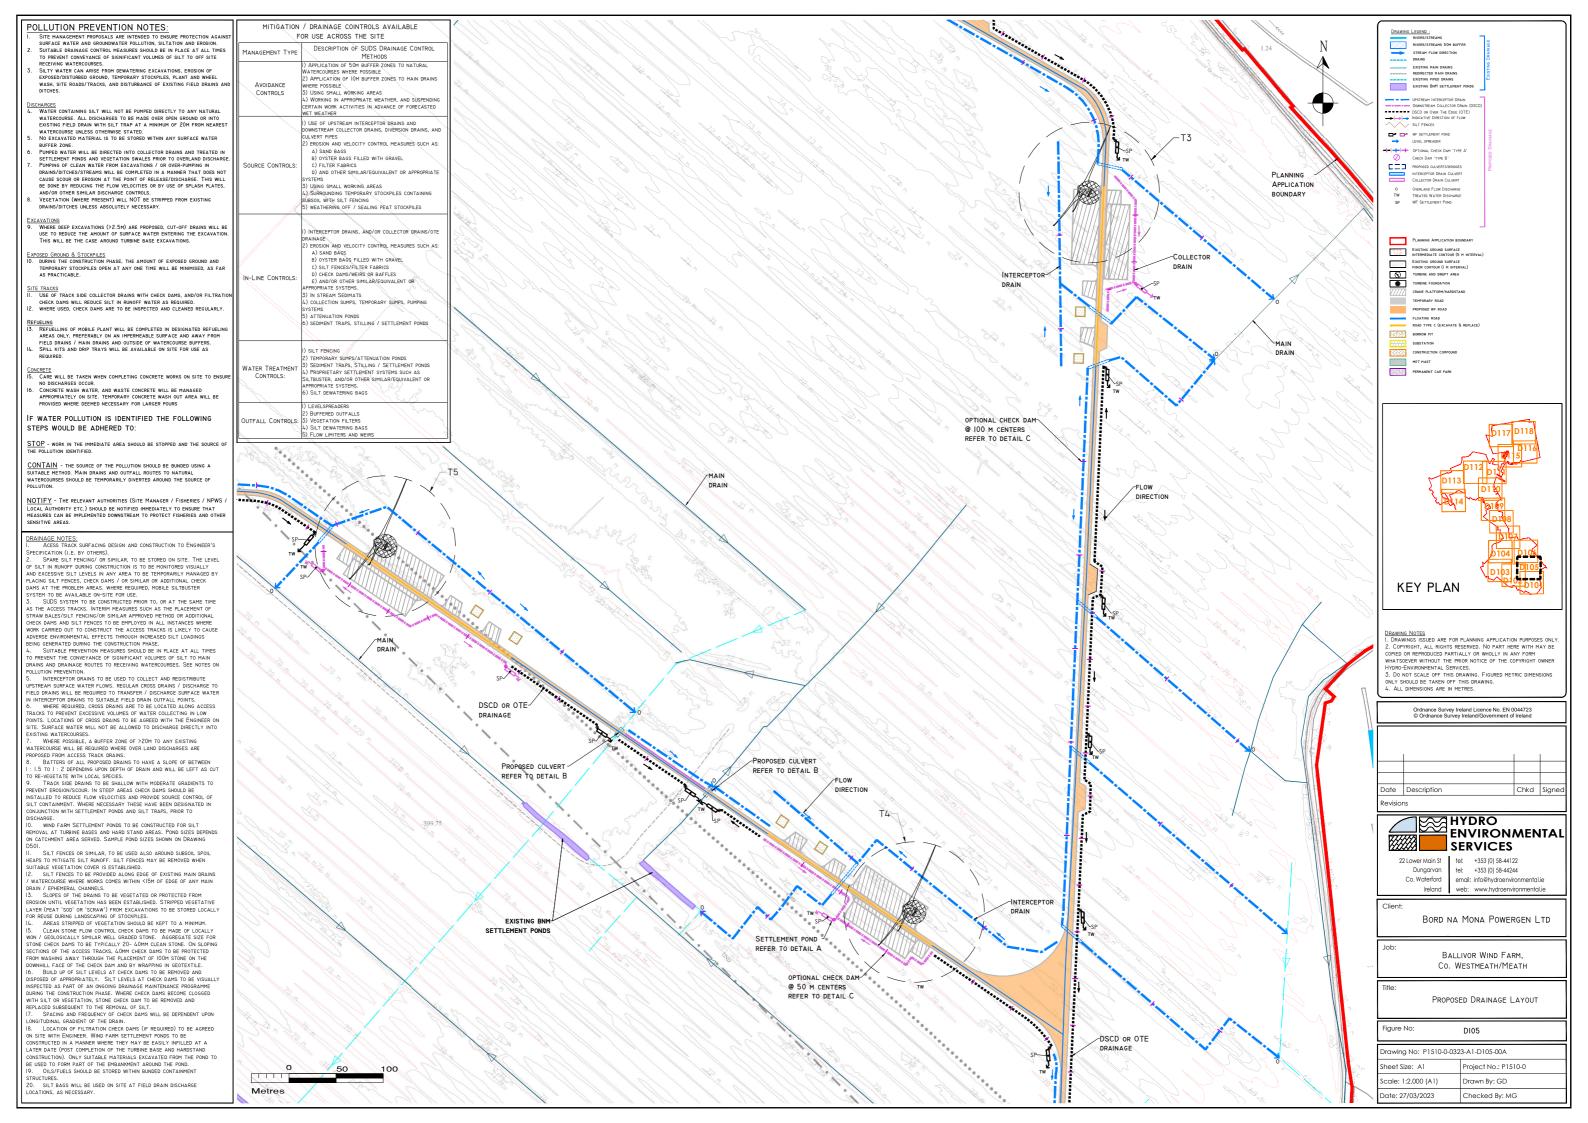

## DETAIL A

# EMBANMENTS TO BE CONSTRUCTED FROM SUITABLE EXCAVATED MATERIALS, POST CONSTRUCTON PARSE EMBANMENT WATER LEVEL OUTFLOW CONTROL LEVEL TO BE SET 500mm SET OF SET SOURCE FRANCE OF INFILL FORD FRASING OF INFILL FORD WITH SUIDS DESIGNER WITH SUIDS DESIGNER WITH SUIDS DESIGNER

BED SLOPE 1:50HAX.

BED SL

#### DETAIL B

#### PEAT DITCH SILT TRAP

#### DETAIL C

#### TYPICAL BNM SETTLEMENT POND DETAIL

# DETAIL D

SILT WILL COLLECT IN THE BASE OF THE SETTLEMENT POND. THIS WILL HAVE TO BE CLEANED OUT REGULARLY. SILT BUILD UP SHOULD BE MONITORED ON SITE.

#### DETAIL E

TYPE X - CHECK DAM DETAIL

SCALE 1:50

ROJECT DESIGN DRAWING NOTES:

. PLEASE NOTE THIS DRAWING IS FOR PLANNING PURPOSES ONLY, AND FURTHER DETAILED SPECIFICATION WILL BE REQUIRED FOR THE EXECUTION OF THE WORKS T ENSURE THEY MEET REQUIRED RELEVANT DESIGN STANDARDS, AND POTENTIAL PLANNING CONDITIONS.