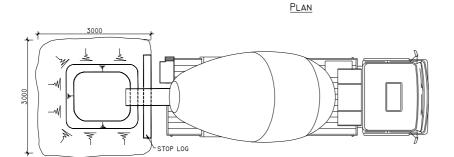

|      |        |
| 05.10.16 | Planning - Rev A | M.G. | M.Gill |
| Date     | Description      | Chkd | Signe  |



Client:

Figure No:

Date: 27/03/2023

BORD NA MONA POWERGEN LTD

b:

BALLIVOR WIND FARM, CO. WESTMEATH/MEATH

e: Drainage Details I

| Drawing No: P1510-0-0323-A1-D501-Rev A | Sheet Size: A1 | Project No.: P1510 | Scale: as shown (A1) | Drawn By: G.D./M.Gill

Checked By: M.G.

#### DETAIL F

# 'TYPE B' CULVERT - DRAINAGE CROSSING BENEATH EXCAVATED ROAD SCALE 1:50

- CAPPING MATERIAL/ ROAD CONSTRUCTION REFER TO CLIENT STANDARD DETAIL DRAINAGE PIPE, DIAMETER VARIES FILL MATERIAL TO CL. 503.3 (I) OF THE NRA SPEC. FOR ROADWORKS

## DETAIL G-I



SILT FENCE SCALE 1:25

#### DETAIL G-II



SILT FENCE FOR WATERCOURSE PROTECTION

## DETAIL I

#### TEMPORARY CONCRETE WASH OUT PIT



#### **ELEVATION**



#### DETAIL H

 $90^{\circ}$  U BEND AND WATER LEVEL CONTROL MECHANISM SCALE 1:25



PRODUCE PANIMAL.

JILE OF THE COPPIGHT OWNER HYDRU-LAND.

DO NOT SCALE OF THIS DRAWNG. FIGURED HETRIC DIMENSION—

LAREN OFF THIS DRAWNG.

5. THE USE OF OR RELIANCE UPON THIS DRAWNING SHALL BE DEEPED TO BE ACCEPTANCE OF THESE CONDITIONS OF USE UNLESS OTHERWISE AGREED IN WRITING SUCH WRITTEN AGREEMENT TO BE SOUGHT FROM AND ISSUED BY THE COPYRIGHT

POR TO THE USE OR RELIANCE UPON THIS DRAWNG.





BORD NA MONA POWERGEN LTD

BALLIVOR WIND FARM, CO. WESTMEATH/MEATH

DRAINAGE DETAILS 2

D502 Drawing No: P1510-0-0323-A1-D502-Rev A

cale: as shown (A1) Drawn By: G.D./M.Gill Date: 27/03/2023 Checked By: M.G.