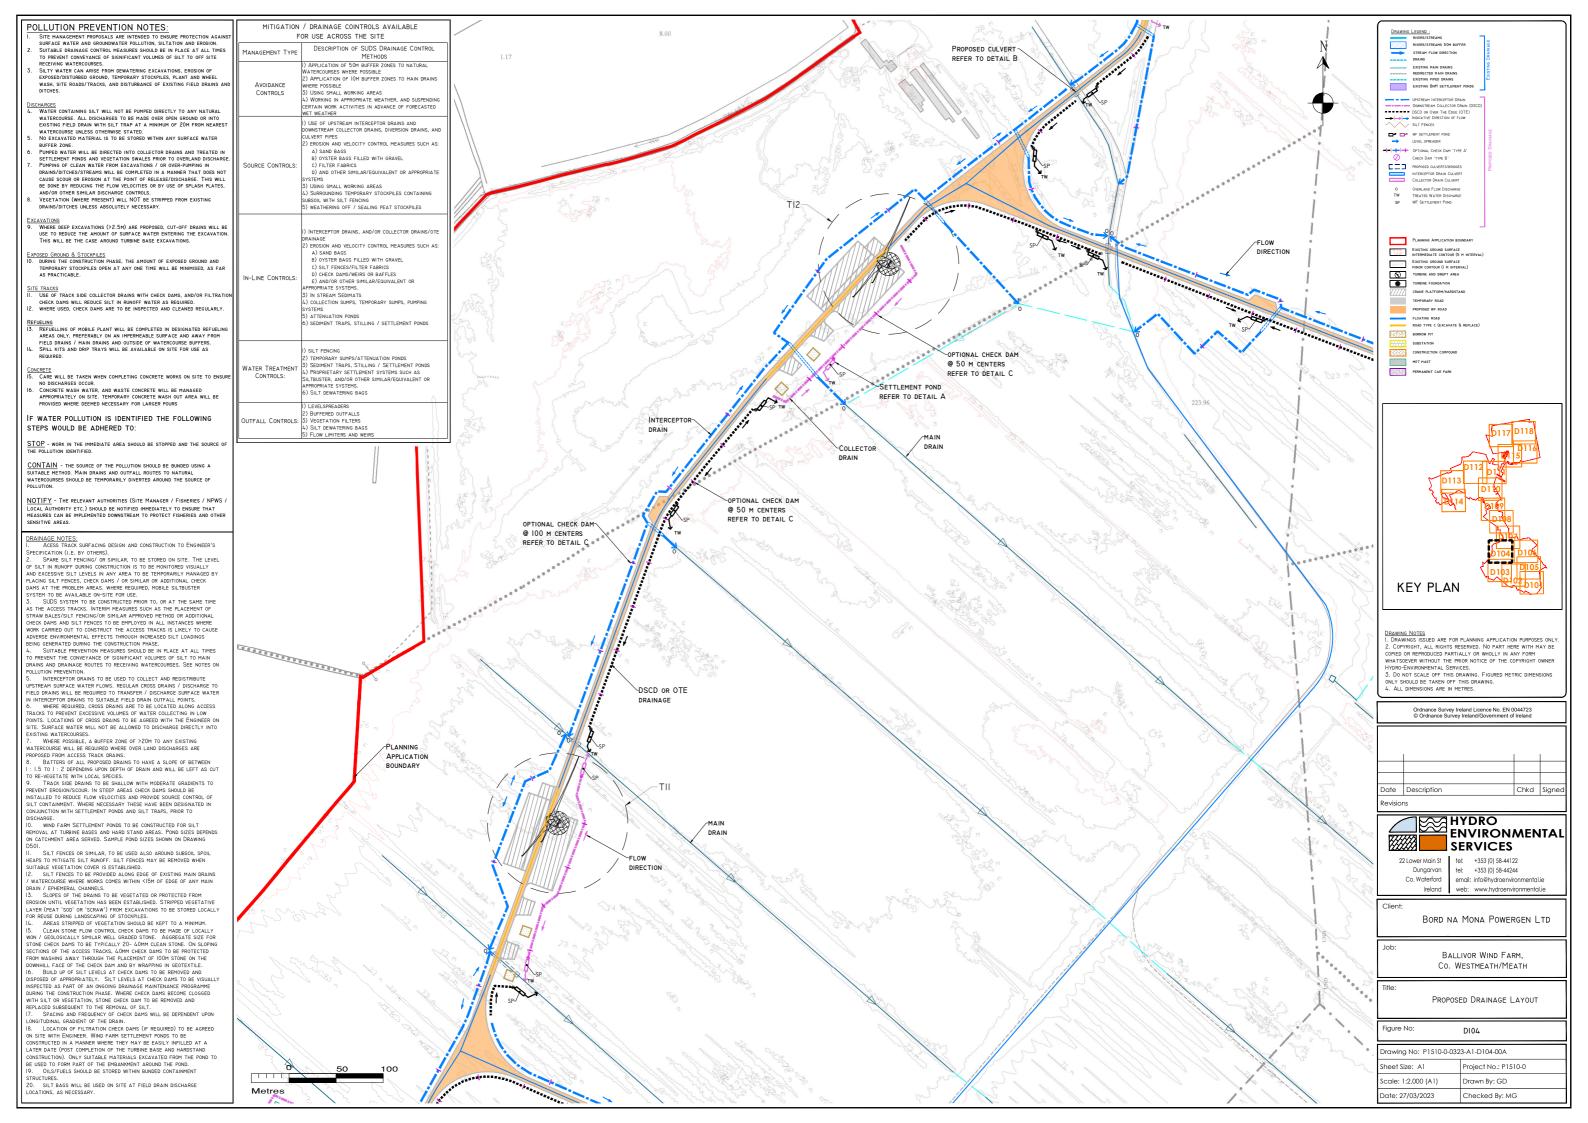

## DETAIL A

# EMBANMENTS TO BE CONSTRUCTED FROM SUITABLE EXCAVATED MATERIALS, POST CONSTRUCTON PARSE EMBANMENT WATER LEVEL OUTFLOW CONTROL LEVEL TO BE SET 500mm SET OF SET SOURCE FRANCE OF INFILL FORD FRASING OF INFILL FORD WITH SUIDS DESIGNER WITH SUIDS DESIGNER WITH SUIDS DESIGNER

BED SLOPE 1:50HAX.

BED SL

#### DETAIL B

#### PEAT DITCH SILT TRAP

#### DETAIL C

#### TYPICAL BNM SETTLEMENT POND DETAIL

# DETAIL D

SILT WILL COLLECT IN THE BASE OF THE SETTLEMENT POND. THIS WILL HAVE TO BE CLEANED OUT REGULARLY. SILT BUILD UP SHOULD BE MONITORED ON SITE.

#### DETAIL E

TYPE X - CHECK DAM DETAIL

SCALE 1:50

ROJECT DESIGN DRAWING NOTES:

. PLEASE NOTE THIS DRAWING IS FOR PLANNING PURPOSES ONLY, AND FURTHER DETAILED SPECIFICATION WILL BE REQUIRED FOR THE EXECUTION OF THE WORKS T ENSURE THEY MEET REQUIRED RELEVANT DESIGN STANDARDS, AND POTENTIAL PLANNING CONDITIONS.

2. DRAWNIGS NOT TO BE USED FOR CONSTRUCTION CONTRACT CONDITIONS.
3. COPYRIGHT, ALL RIGHTS RESERVED. NO PART HERE WITH MAY BE COPIED OR REPRODUCED PARTIALLY OR WHOLLY IN ANY FORM WHATSGEVER WITHOUT THE PRIO NOTICE OF THE COPYRIGHT OWNER HYDRO-ENVIRONMENTAL SERVICES.
4. DO NOT SCALE OFF THIS DRAWNIG. FIGURED METRIC DIMENSIONS ONLY SHOULD

TAKEN OFF THIS DRAWING.

5. THE USE OF OR RELIANCE UPON THIS DRAWING SHALL BE DEEMED TO BE ACCEPTANCE OF THESE CONDITIONS OF USE UNLESS OTHERWISE AGREED IN WR SUCH WRITTEN AGREEMENT TO BE SOUGHT FROM AND ISSUED BY THE COPYRIGH

|          | I                | 1    | 1      |
|----------|------------------|------|--------|
|          |                  |      |        |
| 05.10.16 | Planning - Rev A | M.G. | M.Gill |
| Date     | Description      | Chkd | Signe  |

Client:

Figure No:

Date: 27/03/2023

BORD NA MONA POWERGEN LTD

b:

BALLIVOR WIND FARM, CO. WESTMEATH/MEATH

e: Drainage Details I

| Drawing No: P1510-0-0323-A1-D501-Rev A | Sheet Size: A1 | Project No.: P1510 | Scale: as shown (A1) | Drawn By: G.D./M.Gill

Checked By: M.G.

#### DETAIL F

# 'TYPE B' CULVERT - DRAINAGE CROSSING BENEATH EXCAVATED ROAD SCALE 1:50

- CAPPING MATERIAL/ ROAD CONSTRUCTION REFER TO CLIENT STANDARD DETAIL DRAINAGE PIPE, DIAMETER VARIES FILL MATERIAL TO CL. 503.3 (I) OF THE NRA SPEC. FOR ROADWORKS

## DETAIL G-I

SILT FENCE SCALE 1:25

#### DETAIL G-II

SILT FENCE FOR WATERCOURSE PROTECTION

## DETAIL I

#### TEMPORARY CONCRETE WASH OUT PIT

#### **ELEVATION**

#### DETAIL H

 $90^{\circ}$  U BEND AND WATER LEVEL CONTROL MECHANISM SCALE 1:25

PRODUCE PANIMAL.

JILE OF THE COPPIGHT OWNER HYDRU-LAND.

DO NOT SCALE OF THIS DRAWNG. FIGURED HETRIC DIMENSION—

LAREN OFF THIS DRAWNG.

5. THE USE OF OR RELIANCE UPON THIS DRAWNING SHALL BE DEEPED TO BE ACCEPTANCE OF THESE CONDITIONS OF USE UNLESS OTHERWISE AGREED IN WRITING SUCH WRITTEN AGREEMENT TO BE SOUGHT FROM AND ISSUED BY THE COPYRIGHT

POR TO THE USE OR RELIANCE UPON THIS DRAWNG.

BORD NA MONA POWERGEN LTD

BALLIVOR WIND FARM, CO. WESTMEATH/MEATH

DRAINAGE DETAILS 2

D502 Drawing No: P1510-0-0323-A1-D502-Rev A

cale: as shown (A1) Drawn By: G.D./M.Gill Date: 27/03/2023 Checked By: M.G.