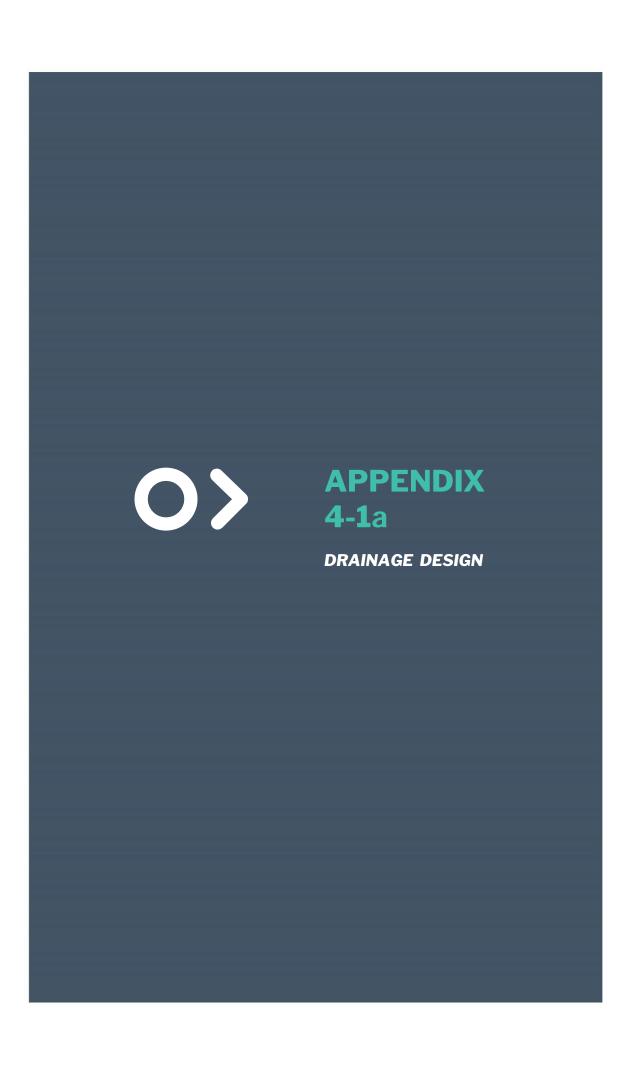

## DETAIL A

# EMBANMENTS TO BE CONSTRUCTED FROM SUITABLE EXCAVATED MATERIALS, POST CONSTRUCTON PARSE EMBANMENT WATER LEVEL OUTFLOW CONTROL LEVEL TO BE SET 500mm SET OF SET SOURCE FRANCE OF INFILL FORD FRASING OF INFILL FORD WITH SUIDS DESIGNER WITH SUIDS DESIGNER WITH SUIDS DESIGNER

BED SLOPE 1:50HAX.

BED SL

#### DETAIL B

#### PEAT DITCH SILT TRAP

#### DETAIL C

#### TYPICAL BNM SETTLEMENT POND DETAIL

# DETAIL D

SILT WILL COLLECT IN THE BASE OF THE SETTLEMENT POND. THIS WILL HAVE TO BE CLEANED OUT REGULARLY. SILT BUILD UP SHOULD BE MONITORED ON SITE.

#### DETAIL E

TYPE X - CHECK DAM DETAIL

SCALE 1:50

ROJECT DESIGN DRAWING NOTES:

. PLEASE NOTE THIS DRAWING IS FOR PLANNING PURPOSES ONLY, AND FURTHER DETAILED SPECIFICATION WILL BE REQUIRED FOR THE EXECUTION OF THE WORKS T ENSURE THEY MEET REQUIRED RELEVANT DESIGN STANDARDS, AND POTENTIAL PLANNING CONDITIONS.

2. DRAWNIGS NOT TO BE USED FOR CONSTRUCTION CONTRACT CONDITIONS.
3. COPYRIGHT, ALL RIGHTS RESERVED. NO PART HERE WITH MAY BE COPIED OR REPRODUCED PARTIALLY OR WHOLLY IN ANY FORM WHATSGEVER WITHOUT THE PRIO NOTICE OF THE COPYRIGHT OWNER HYDRO-ENVIRONMENTAL SERVICES.
4. DO NOT SCALE OFF THIS DRAWNIG. FIGURED METRIC DIMENSIONS ONLY SHOULD

TAKEN OFF THIS DRAWING.

5. THE USE OF OR RELIANCE UPON THIS DRAWING SHALL BE DEEMED TO BE ACCEPTANCE OF THESE CONDITIONS OF USE UNLESS OTHERWISE AGREED IN WR SUCH WRITTEN AGREEMENT TO BE SOUGHT FROM AND ISSUED BY THE COPYRIGH

|          | I                | 1    | 1      |
|----------|------------------|------|--------|
|          |                  |      |        |
| 05.10.16 | Planning - Rev A | M.G. | M.Gill |
| Date     | Description      | Chkd | Signe  |

Client:

Figure No:

Date: 27/03/2023

BORD NA MONA POWERGEN LTD

b:

BALLIVOR WIND FARM, CO. WESTMEATH/MEATH

e: Drainage Details I

| Drawing No: P1510-0-0323-A1-D501-Rev A | Sheet Size: A1 | Project No.: P1510 | Scale: as shown (A1) | Drawn By: G.D./M.Gill

Checked By: M.G.

#### DETAIL F

# 'TYPE B' CULVERT - DRAINAGE CROSSING BENEATH EXCAVATED ROAD SCALE 1:50

- CAPPING MATERIAL/ ROAD CONSTRUCTION REFER TO CLIENT STANDARD DETAIL DRAINAGE PIPE, DIAMETER VARIES FILL MATERIAL TO CL. 503.3 (I) OF THE NRA SPEC. FOR ROADWORKS

## DETAIL G-I

SILT FENCE SCALE 1:25

#### DETAIL G-II

SILT FENCE FOR WATERCOURSE PROTECTION

## DETAIL I

#### TEMPORARY CONCRETE WASH OUT PIT

#### **ELEVATION**

#### DETAIL H

 $90^{\circ}$  U BEND AND WATER LEVEL CONTROL MECHANISM SCALE 1:25

PRODUCE PANIMAL.

JILE OF THE COPPIGHT OWNER HYDRU-LAND.

DO NOT SCALE OF THIS DRAWNG. FIGURED HETRIC DIMENSION—

LAREN OFF THIS DRAWNG.

5. THE USE OF OR RELIANCE UPON THIS DRAWNING SHALL BE DEEPED TO BE ACCEPTANCE OF THESE CONDITIONS OF USE UNLESS OTHERWISE AGREED IN WRITING SUCH WRITTEN AGREEMENT TO BE SOUGHT FROM AND ISSUED BY THE COPYRIGHT

POR TO THE USE OR RELIANCE UPON THIS DRAWNG.

BORD NA MONA POWERGEN LTD

BALLIVOR WIND FARM, CO. WESTMEATH/MEATH

DRAINAGE DETAILS 2

D502 Drawing No: P1510-0-0323-A1-D502-Rev A

cale: as shown (A1) Drawn By: G.D./M.Gill Date: 27/03/2023 Checked By: M.G.