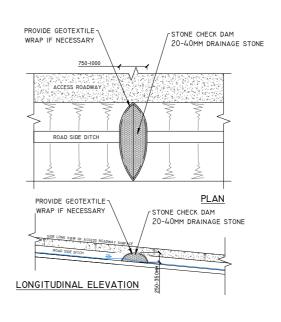

## DETAIL A



# EMBANMENTS TO BE CONSTRUCTED FROM SUITABLE EXCAVATED MATERIALS, POST CONSTRUCTON PARSE EMBANMENT WATER LEVEL OUTFLOW CONTROL LEVEL TO BE SET 500mm SET OF SET SOURCE FRANCE OF INFILL FORD FRASING OF INFILL FORD WITH SUIDS DESIGNER WITH SUIDS DESIGNER WITH SUIDS DESIGNER

BED SLOPE 1:50HAX.

BED SL

#### DETAIL B

#### PEAT DITCH SILT TRAP





#### DETAIL C

#### TYPICAL BNM SETTLEMENT POND DETAIL



# DETAIL D



SILT WILL COLLECT IN THE BASE OF THE SETTLEMENT POND. THIS WILL HAVE TO BE CLEANED OUT REGULARLY. SILT BUILD UP SHOULD BE MONITORED ON SITE.

#### DETAIL E



TYPE X - CHECK DAM DETAIL

SCALE 1:50

ROJECT DESIGN DRAWING NOTES:

. PLEASE NOTE THIS DRAWING IS FOR PLANNING PURPOSES ONLY, AND FURTHER DETAILED SPECIFICATION WILL BE REQUIRED FOR THE EXECUTION OF THE WORKS T ENSURE THEY MEET REQUIRED RELEVANT DESIGN STANDARDS, AND POTENTIAL PLANNING CONDITIONS.

2. DRAWNIGS NOT TO BE USED FOR CONSTRUCTION CONTRACT CONDITIONS.
3. COPYRIGHT, ALL RIGHTS RESERVED. NO PART HERE WITH MAY BE COPIED OR REPRODUCED PARTIALLY OR WHOLLY IN ANY FORM WHATSGEVER WITHOUT THE PRIO NOTICE OF THE COPYRIGHT OWNER HYDRO-ENVIRONMENTAL SERVICES.
4. DO NOT SCALE OFF THIS DRAWNIG. FIGURED METRIC DIMENSIONS ONLY SHOULD

TAKEN OFF THIS DRAWING.

5. THE USE OF OR RELIANCE UPON THIS DRAWING SHALL BE DEEMED TO BE ACCEPTANCE OF THESE CONDITIONS OF USE UNLESS OTHERWISE AGREED IN WR