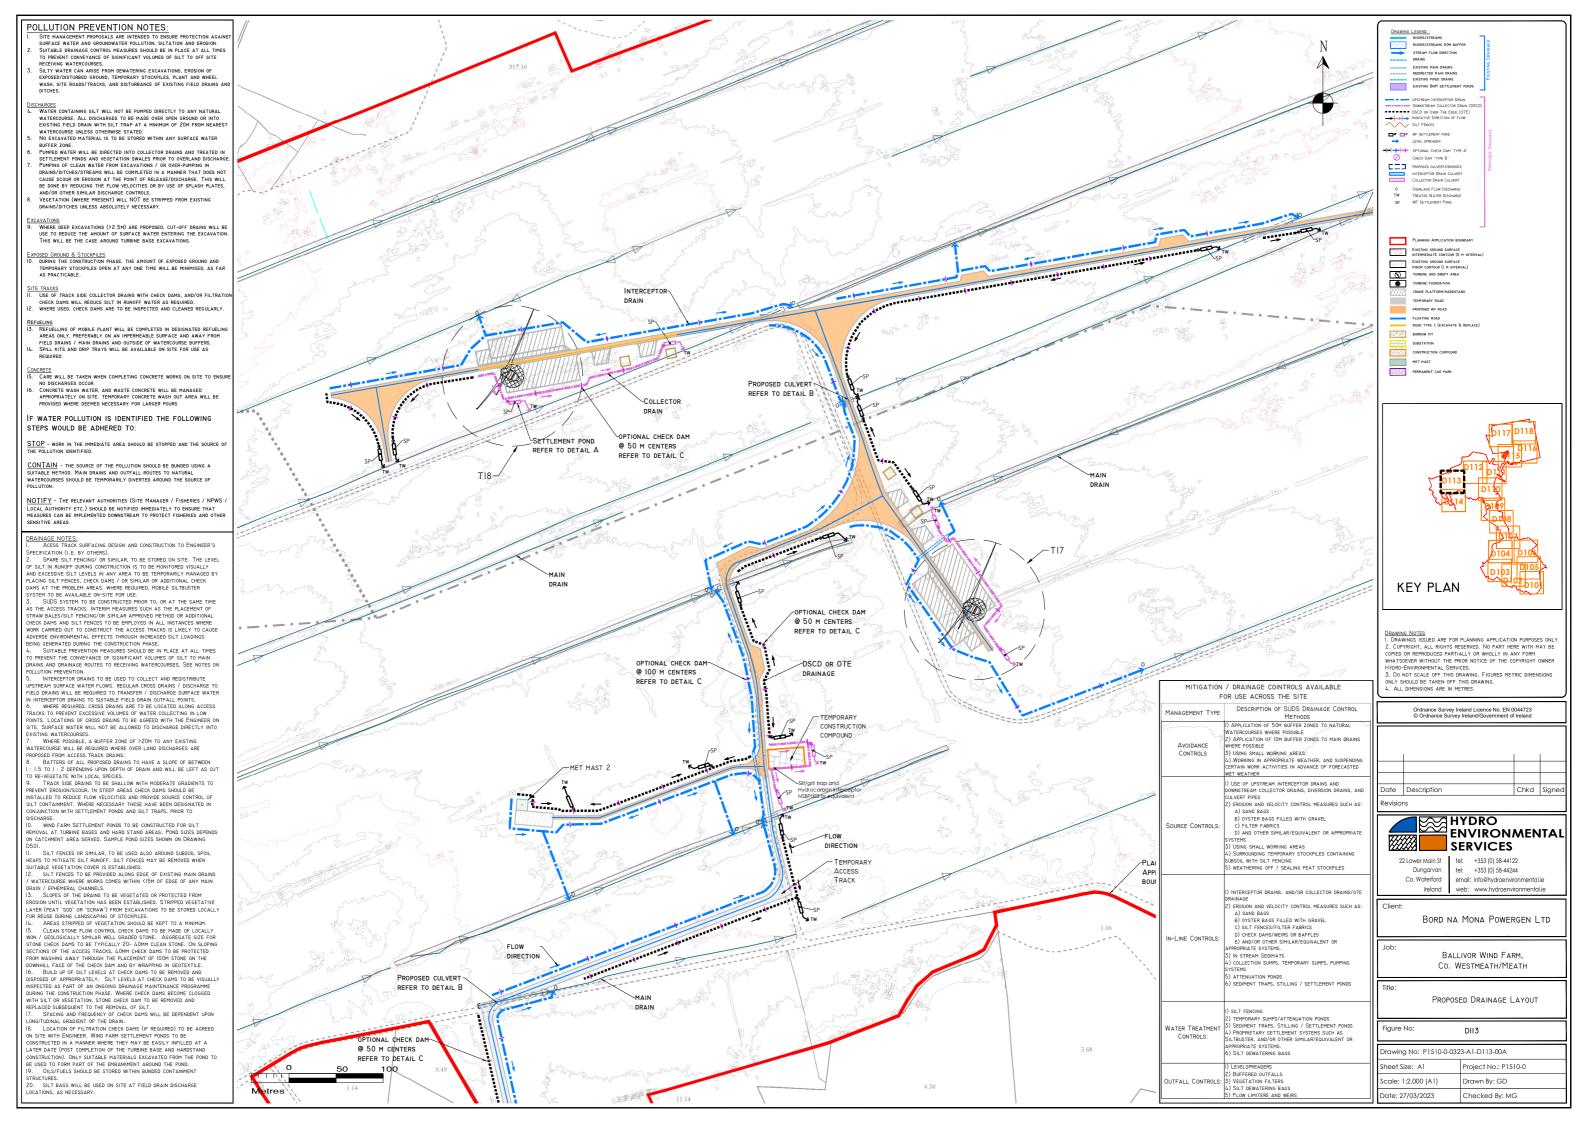

## DETAIL A

# EMBANMENTS TO BE CONSTRUCTED FROM SUITABLE EXCAVATED MATERIALS, POST CONSTRUCTON PARSE EMBANMENT WATER LEVEL OUTFLOW CONTROL LEVEL TO BE SET 500mm SET OF SET SOURCE FRANCE OF INFILL FORD FRASING OF INFILL FORD WITH SUIDS DESIGNER WITH SUIDS DESIGNER WITH SUIDS DESIGNER

BED SLOPE 1:50HAX.

BED SL

#### DETAIL B

#### PEAT DITCH SILT TRAP

#### DETAIL C

#### TYPICAL BNM SETTLEMENT POND DETAIL

# DETAIL D

SILT WILL COLLECT IN THE BASE OF THE SETTLEMENT POND. THIS WILL HAVE TO BE CLEANED OUT REGULARLY. SILT BUILD UP SHOULD BE MONITORED ON SITE.

#### DETAIL E

TYPE X - CHECK DAM DETAIL

SCALE 1:50

ROJECT DESIGN DRAWING NOTES:

. PLEASE NOTE THIS DRAWING IS FOR PLANNING PURPOSES ONLY, AND FURTHER DETAILED SPECIFICATION WILL BE REQUIRED FOR THE EXECUTION OF THE WORKS T ENSURE THEY MEET REQUIRED RELEVANT DESIGN STANDARDS, AND POTENTIAL PLANNING CONDITIONS.

2. DRAWNIGS NOT TO BE USED FOR CONSTRUCTION CONTRACT CONDITIONS.
3. COPYRIGHT, ALL RIGHTS RESERVED. NO PART HERE WITH MAY BE COPIED OR REPRODUCED PARTIALLY OR WHOLLY IN ANY FORM WHATSGEVER WITHOUT THE PRIO NOTICE OF THE COPYRIGHT OWNER HYDRO-ENVIRONMENTAL SERVICES.
4. DO NOT SCALE OFF THIS DRAWNIG. FIGURED METRIC DIMENSIONS ONLY SHOULD

TAKEN OFF THIS DRAWING.

5. THE USE OF OR RELIANCE UPON THIS DRAWING SHALL BE DEEMED TO BE ACCEPTANCE OF THESE CONDITIONS OF USE UNLESS OTHERWISE AGREED IN WR SUCH WRITTEN AGREEMENT TO BE SOUGHT FROM AND ISSUED BY THE COPYRIGH

|          | I                | 1    | 1      |
|----------|------------------|------|--------|
|          |                  |      |        |
| 05.10.16 | Planning - Rev A | M.G. | M.Gill |
| Date     | Description      | Chkd | Signe  |

Client:

Figure No:

Date: 27/03/2023

BORD NA MONA POWERGEN LTD

b:

BALLIVOR WIND FARM, CO. WESTMEATH/MEATH

e: Drainage Details I

| Drawing No: P1510-0-0323-A1-D501-Rev A | Sheet Size: A1 | Project No.: P1510 | Scale: as shown (A1) | Drawn By: G.D./M.Gill

Checked By: M.G.