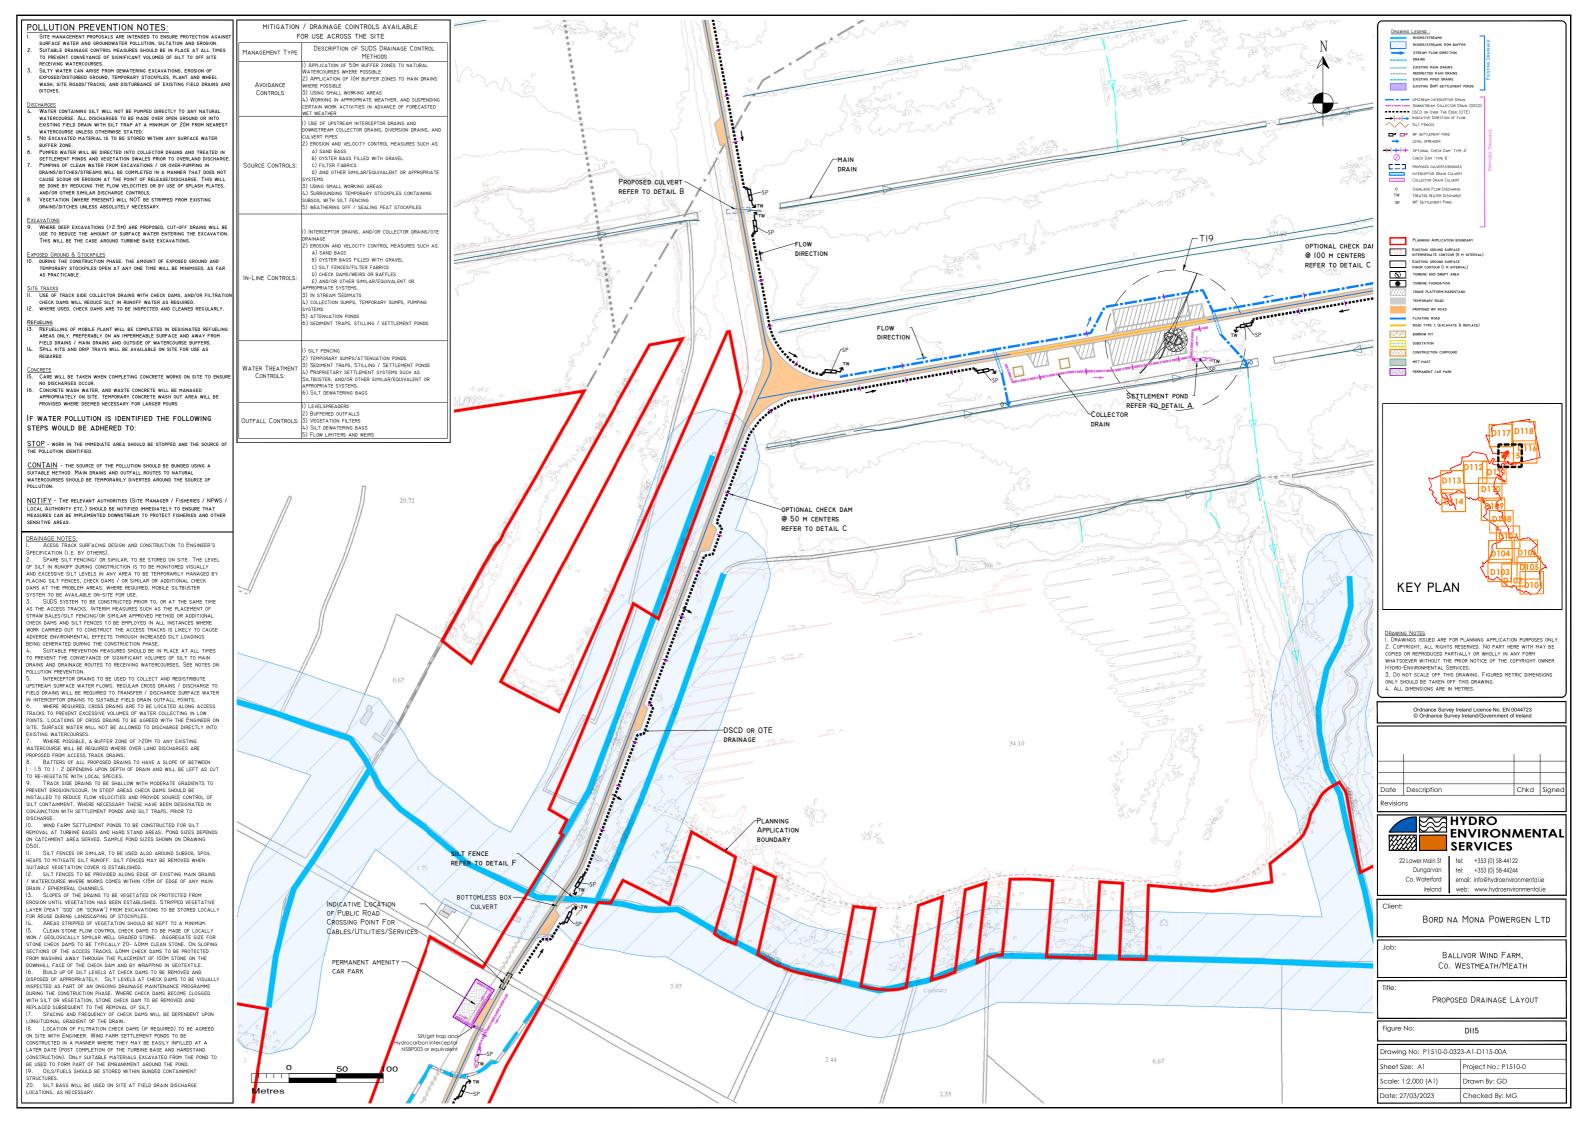

## DETAIL A

# EMBANMENTS TO BE CONSTRUCTED FROM SUITABLE EXCAVATED MATERIALS, POST CONSTRUCTON PARSE EMBANMENT WATER LEVEL OUTFLOW CONTROL LEVEL TO BE SET 500mm SET OF SET SOURCE FRANCE OF INFILL FORD FRASING OF INFILL FORD WITH SUIDS DESIGNER WITH SUIDS DESIGNER WITH SUIDS DESIGNER

BED SLOPE 1:50HAX.

BED SL

#### DETAIL B

#### PEAT DITCH SILT TRAP

#### DETAIL C

#### TYPICAL BNM SETTLEMENT POND DETAIL

# DETAIL D

SILT WILL COLLECT IN THE BASE OF THE SETTLEMENT POND. THIS WILL HAVE TO BE CLEANED OUT REGULARLY. SILT BUILD UP SHOULD BE MONITORED ON SITE.

#### DETAIL E

TYPE X - CHECK DAM DETAIL

SCALE 1:50

ROJECT DESIGN DRAWING NOTES:

. PLEASE NOTE THIS DRAWING IS FOR PLANNING PURPOSES ONLY, AND FURTHER DETAILED SPECIFICATION WILL BE REQUIRED FOR THE EXECUTION OF THE WORKS T ENSURE THEY MEET REQUIRED RELEVANT DESIGN STANDARDS, AND POTENTIAL PLANNING CONDITIONS.

2. DRAWNIGS NOT TO BE USED FOR CONSTRUCTION CONTRACT CONDITIONS.
3. COPYRIGHT, ALL RIGHTS RESERVED. NO PART HERE WITH MAY BE COPIED OR REPRODUCED PARTIALLY OR WHOLLY IN ANY FORM WHATSGEVER WITHOUT THE PRIO NOTICE OF THE COPYRIGHT OWNER HYDRO-ENVIRONMENTAL SERVICES.
4. DO NOT SCALE OFF THIS DRAWNIG. FIGURED METRIC DIMENSIONS ONLY SHOULD

TAKEN OFF THIS DRAWING.

5. THE USE OF OR RELIANCE UPON THIS DRAWING SHALL BE DEEMED TO BE ACCEPTANCE OF THESE CONDITIONS OF USE UNLESS OTHERWISE AGREED IN WR SUCH WRITTEN AGREEMENT TO BE SOUGHT FROM AND ISSUED BY THE COPYRIGH

|          | I                | 1    | 1      |
|----------|------------------|------|--------|
|          |                  |      |        |
| 05.10.16 | Planning - Rev A | M.G. | M.Gill |
| Date     | Description      | Chkd | Signe  |

Client:

Figure No:

Date: 27/03/2023

BORD NA MONA POWERGEN LTD

b:

BALLIVOR WIND FARM, CO. WESTMEATH/MEATH

e: Drainage Details I

| Drawing No: P1510-0-0323-A1-D501-Rev A | Sheet Size: A1 | Project No.: P1510 | Scale: as shown (A1) | Drawn By: G.D./M.Gill

Checked By: M.G.