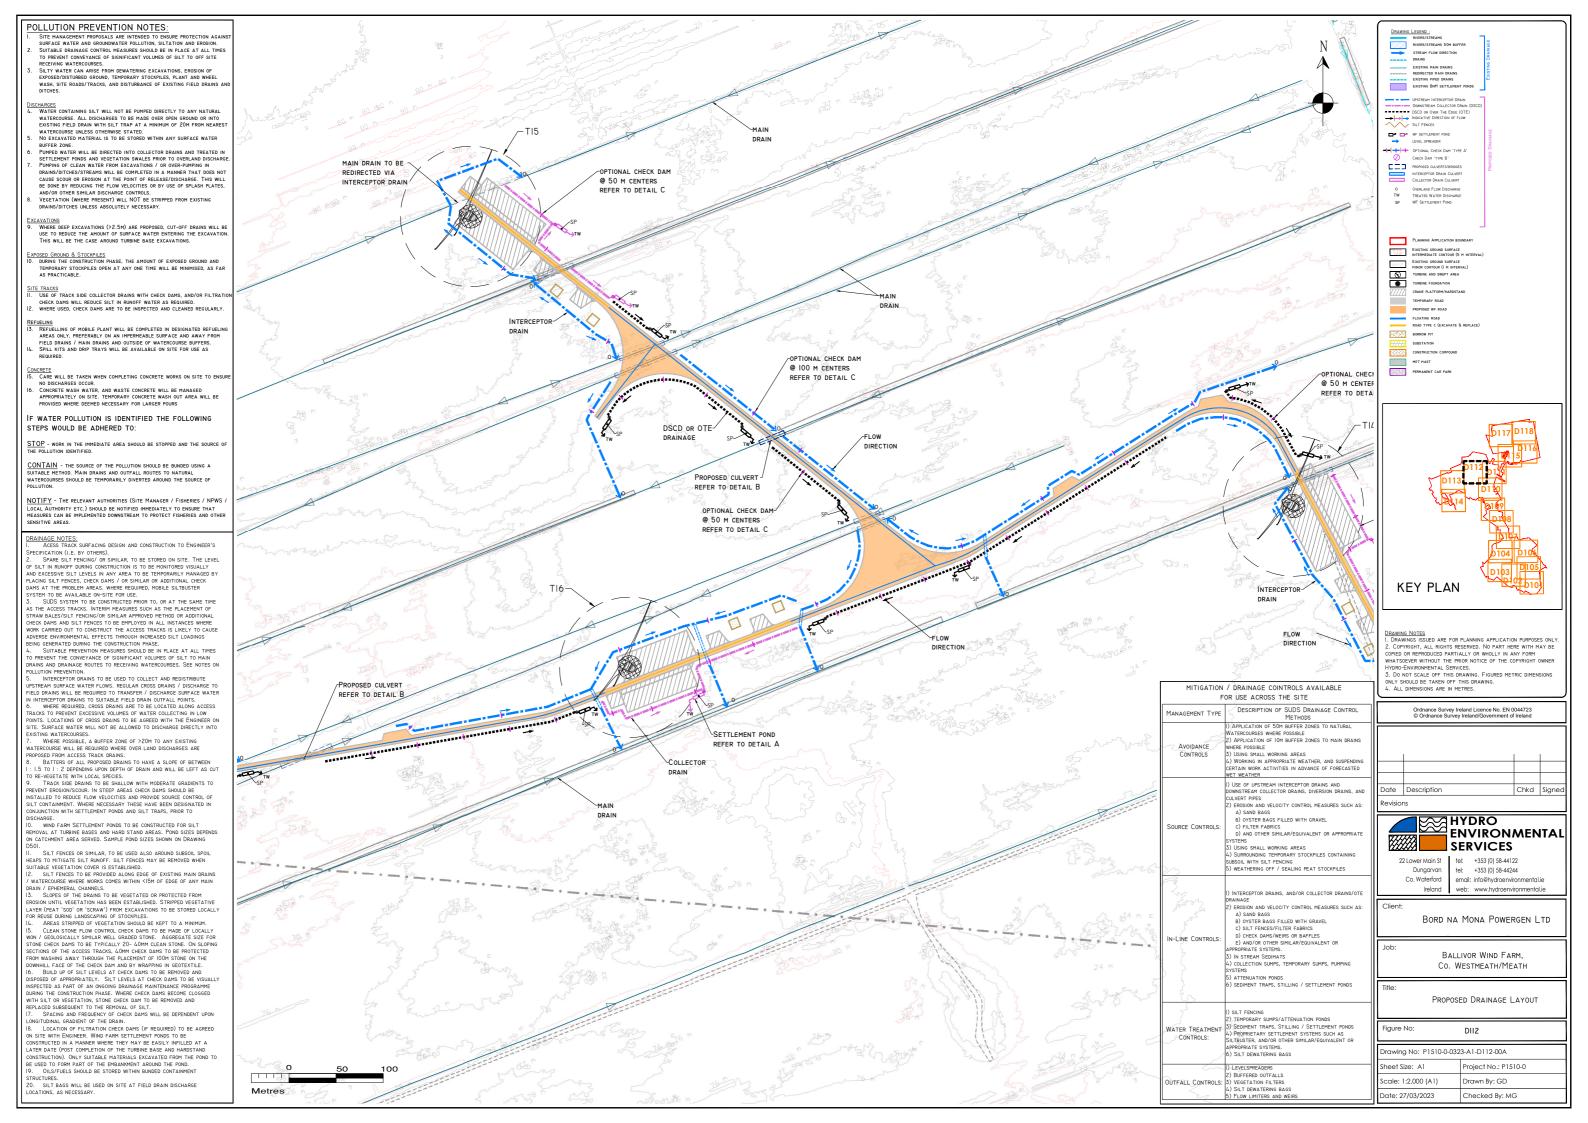

## DETAIL A

# EMBANMENTS TO BE CONSTRUCTED FROM SUITABLE EXCAVATED MATERIALS, POST CONSTRUCTON PARSE EMBANMENT WATER LEVEL OUTFLOW CONTROL LEVEL TO BE SET 500mm SET OF SET SOURCE FRANCE OF INFILL FORD FRASING OF INFILL FORD WITH SUIDS DESIGNER WITH SUIDS DESIGNER WITH SUIDS DESIGNER

BED SLOPE 1:50HAX.

BED SL

#### DETAIL B

#### PEAT DITCH SILT TRAP

#### DETAIL C

#### TYPICAL BNM SETTLEMENT POND DETAIL

# DETAIL D

SILT WILL COLLECT IN THE BASE OF THE SETTLEMENT POND. THIS WILL HAVE TO BE CLEANED OUT REGULARLY. SILT BUILD UP SHOULD BE MONITORED ON SITE.

#### DETAIL E

TYPE X - CHECK DAM DETAIL

SCALE 1:50

ROJECT DESIGN DRAWING NOTES:

. PLEASE NOTE THIS DRAWING IS FOR PLANNING PURPOSES ONLY, AND FURTHER DETAILED SPECIFICATION WILL BE REQUIRED FOR THE EXECUTION OF THE WORKS T ENSURE THEY MEET REQUIRED RELEVANT DESIGN STANDARDS, AND POTENTIAL PLANNING CONDITIONS.