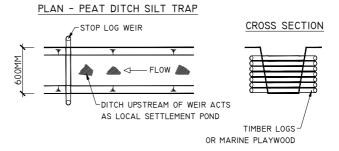

## DETAIL A



# EMBANMENTS TO BE CONSTRUCTED FROM SUITABLE EXCAVATED MATERIALS, POST CONSTRUCTON PARSE EMBANMENT WATER LEVEL OUTFLOW CONTROL LEVEL TO BE SET 500mm SET OF SET SOURCE FRANCE OF INFILL FORD FRASING OF INFILL FORD WITH SUIDS DESIGNER WITH SUIDS DESIGNER WITH SUIDS DESIGNER

BED SLOPE 1:50HAX.

BED SL

#### DETAIL B

#### PEAT DITCH SILT TRAP





#### DETAIL C

#### TYPICAL BNM SETTLEMENT POND DETAIL



# DETAIL D



SILT WILL COLLECT IN THE BASE OF THE SETTLEMENT POND. THIS WILL HAVE TO BE CLEANED OUT REGULARLY. SILT BUILD UP SHOULD BE MONITORED ON SITE.

#### DETAIL E



TYPE X - CHECK DAM DETAIL

SCALE 1:50

ROJECT DESIGN DRAWING NOTES:

. PLEASE NOTE THIS DRAWING IS FOR PLANNING PURPOSES ONLY, AND FURTHER DETAILED SPECIFICATION WILL BE REQUIRED FOR THE EXECUTION OF THE WORKS T ENSURE THEY MEET REQUIRED RELEVANT DESIGN STANDARDS, AND POTENTIAL PLANNING CONDITIONS.

2. DRAWNIGS NOT TO BE USED FOR CONSTRUCTION CONTRACT CONDITIONS.
3. COPYRIGHT, ALL RIGHTS RESERVED. NO PART HERE WITH MAY BE COPIED OR REPRODUCED PARTIALLY OR WHOLLY IN ANY FORM WHATSGEVER WITHOUT THE PRIO NOTICE OF THE COPYRIGHT OWNER HYDRO-ENVIRONMENTAL SERVICES.