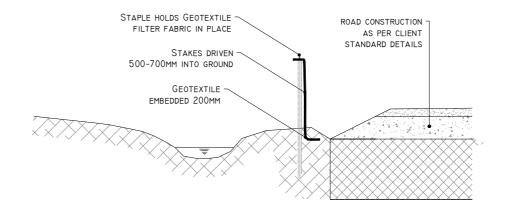

| 1      |
|----------|------------------|------|--------|
|          |                  |      |        |
| 05.10.16 | Planning - Rev A | M.G. | M.Gill |
| Date     | Description      | Chkd | Signe  |



Client:

Figure No:

Date: 27/03/2023

BORD NA MONA POWERGEN LTD

b:

BALLIVOR WIND FARM, CO. WESTMEATH/MEATH

e: Drainage Details I

| Drawing No: P1510-0-0323-A1-D501-Rev A | Sheet Size: A1 | Project No.: P1510 | Scale: as shown (A1) | Drawn By: G.D./M.Gill

Checked By: M.G.

#### DETAIL F

# 'TYPE B' CULVERT - DRAINAGE CROSSING BENEATH EXCAVATED ROAD SCALE 1:50

- CAPPING MATERIAL/ ROAD CONSTRUCTION REFER TO CLIENT STANDARD DETAIL DRAINAGE PIPE, DIAMETER VARIES FILL MATERIAL TO CL. 503.3 (I) OF THE NRA SPEC. FOR ROADWORKS

## DETAIL G-I



SILT FENCE SCALE 1:25

#### DETAIL G-II



SILT FENCE FOR WATERCOURSE PROTECTION

## DETAIL I

#### TEMPORARY CONCRETE WASH OUT PIT



#### **ELEVATION**



#### DETAIL H

 $90^{\circ}$  U BEND AND WATER LEVEL CONTROL MECHANISM SCALE 1:25



PRODUCE PANIMAL.

JILE OF THE COPPIGHT OWNER HYDRU-LAND.

DO NOT SCALE OF THIS DRAWNG. FIGURED HETRIC DIMENSION—

LAREN OFF THIS DRAWNG.

5. THE USE OF OR RELIANCE UPON THIS DRAWNING SHALL BE DEEPED TO BE ACCEPTANCE OF THESE CONDITIONS OF USE UNLESS OTHERWISE AGREED IN WRITING SUCH WRITTEN AGREEMENT TO BE SOUGHT FROM AND ISSUED BY THE COPYRIGHT

POR TO THE USE OR RELIANCE UPON THIS DRAWNG.





BORD NA MONA POWERGEN LTD

BALLIVOR WIND FARM, CO. WESTMEATH/MEATH

DRAINAGE DETAILS 2

D502 Drawing No: P1510-0-0323-A1-D502-Rev A

cale: as shown (A1) Drawn By: G.D./M.Gill Date: 27/03/2023 Checked B